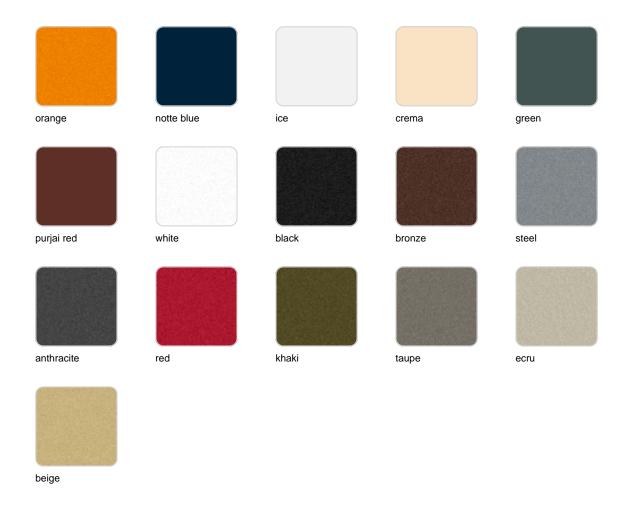

## **Finishes**

### finishes

#### LACQUERED Ref. 42060RF

champany

| Laco | uered | Pol | <b>veth</b> v | /lene |
|------|-------|-----|---------------|-------|
|      |       |     |               |       |