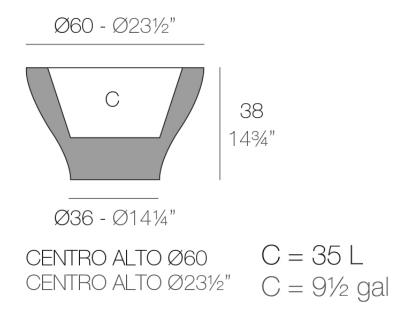

# High centre ø60x38

The most extensive collection of indoor and outdoor planters designed by <u>Studio</u> <u>Vondom</u>. Timeless and minimalist designs that allow you to create unique and original atmospheres for homes, restaurants and any space.

### Description

Pot made of polyethylene resin by rotational moulding. 100% Recyclable. Item suitable for indoor and outdoor use. Available in different finishes.

Weight: 5 Kg