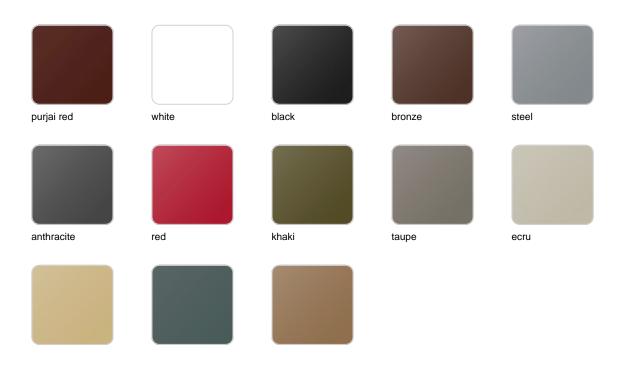

## **Finishes**

### finishes

#### LACQUERED Ref. 42060RF

champany

| Laco | uered | Pol | <b>veth</b> v | /lene |
|------|-------|-----|---------------|-------|
|      |       |     |               |       |