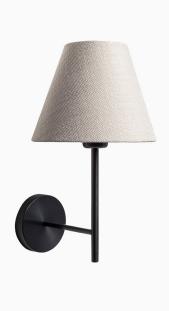

#### PRODUCT INFORMATION

Base Code: WL-EDIE-BRNZ-0000 Material: Metal Finish shown: Blackened Bronze Lampshade: 8" Empire / SH-08-EMPI

#### **TECHNICAL INFORMATION**

Weight: 0.6kg / 1.3lbs Switching & Plug: Hardwired Lamping: 1x E27 lampholder / 1x E26 US lampholder 25W max. LED lamps recommended. Lamps not included

TOTAL HEIGHT: 420 mm / 16<sup>1/2</sup>" TOTAL WIDTH: 205 mm / 8" PROJECTION: 280 mm / 11"