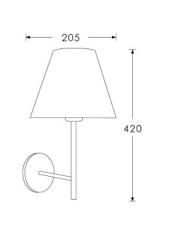

#### **TECHNICAL INFORMATION**

Weight: 0.6kg / 1.3lbs Switching & Plug: Hardwired Lamping: 1x E27 lampholder / 1x E26 US lampholder 25W max. LED lamps recommended. Lamps not included

TOTAL HEIGHT: 420 mm / 16<sup>1/2</sup>" TOTAL WIDTH: 205 mm / 8" PROJECTION: 280 mm / 11"

#### Dimensions in mm and approximate.