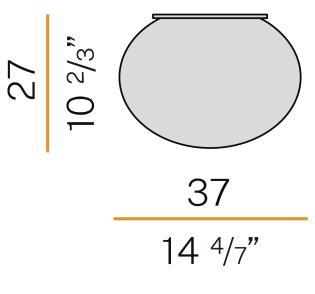

URE       | 3000K Ra>90              |
| LIGHT DISTRIBUTION       | diffused                 |
| POWER SUPPLY             | 220-240V AC              |
| FREQUENCY                | 50/60Hz                  |
| ELECTRICAL CONFIGURATION | dimmable (DALI/Push DIM) |
| DRIVER                   | integrated included      |
| NOMINAL LUMINOUS FLUX    | 2301lm                   |
| LUMEN OUTPUT             | 1840lm                   |
| EFFICIENCY               | 80%                      |
| WEIGHT                   | 3,40 Kg                  |
| PROTECTION DEGREE        | IP20                     |
| COLOUR TOLLERANCES       | SDCM 3                   |
| PACKING DIMENSIONS       | 0,0 x 0,0 x 0,0 cm       |
|                          |                          |





#### **Technical drawing**



## Polar diagram