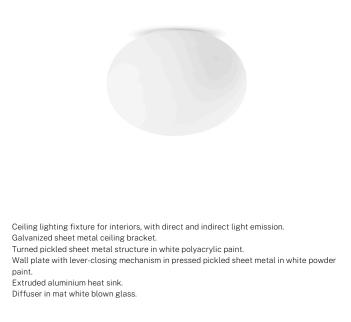

.000h        |
| COLOUR TEMPERATURE       | 3000K Ra>90              |
| LIGHT DISTRIBUTION       | diffused                 |
| POWER SUPPLY             | 220-240V AC              |
| FREQUENCY                | 50/60Hz                  |
| ELECTRICAL CONFIGURATION | dimmable (DALI/Push DIM) |
| DRIVER                   | integrated included      |
| NOMINAL LUMINOUS FLUX    | 2301lm                   |
| LUMEN OUTPUT             | 1840lm                   |
| EFFICIENCY               | 80%                      |
| WEIGHT                   | 3,40 Kg                  |
| PROTECTION DEGREE        | IP20                     |
| COLOUR TOLLERANCES       | SDCM 3                   |
| PACKING DIMENSIONS       | 0,0 x 0,0 x 0,0 cm       |
|                          |                          |





#### **Technical drawing**



## Polar diagram