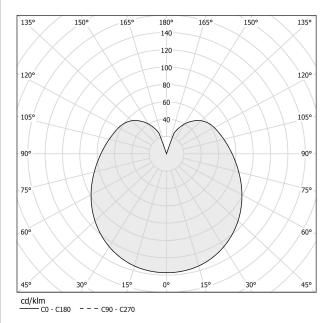

>90              |
| LIGHT DISTRIBUTION       | diffused                 |
| POWER SUPPLY             | 220-240V AC              |
| FREQUENCY                | 50/60Hz                  |
| ELECTRICAL CONFIGURATION | dimmable (DALI/Push DIM) |
| DRIVER                   | integrated included      |
| NOMINAL LUMINOUS FLUX    | 2301lm                   |
| LUMEN OUTPUT             | 1840lm                   |
| EFFICIENCY               | 80%                      |
| WEIGHT                   | 3,40 Kg                  |
| PROTECTION DEGREE        | IP20                     |
| COLOUR TOLLERANCES       | SDCM 3                   |
| PACKING DIMENSIONS       | 0,0 x 0,0 x 0,0 cm       |
|                          |                          |





#### **Technical drawing**



## Polar diagram