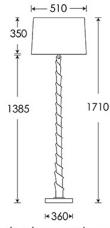

Dimensions in mm and approximate.

H&Co

Decorative lighting for beautiful spaces

www.heathfield.co.uk | + 44 (0) 1732 350450 | sales@heathfield.co.uk Unit 1, Priory Road, Tonbridge, Kent, TN9 2AF, United Kingdom