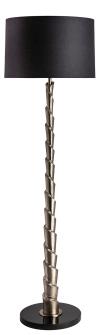

# Floor Lamp | CASANO NICKEL

# LAMP BASE

Material: Metal Finish shown: Nickel Code: FL-CASA-2018-NCKL

### LAMPSHADE AS SHOWN

20" Roman Drum Black Linen Shade code: SH-20-RMDR Shade lining: White PVC