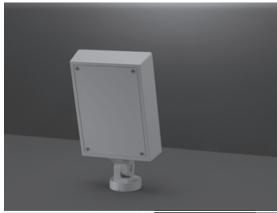

# ZEUS MAXI ASYMM

Floodlight for outdoor installation on a façade/wall, with 355° swivel base and allowing horizontal adjustment of +90° / -40°. Phospho-chromatised and polyester powder coated die-cast copper-free aluminium base and head, tempered safety glass, moulded silicone gaskets and o-rings, with screws in stainless steel. Asymmetrical wide light distribution. Swivel joint with graduated scale and mechanical aiming lock. Built-in LED driver, with 120 x mid-power SAMSUNG 2835 LED. IP66 rating.

#### **Technical data**

|              | -                                                                  |
|--------------|--------------------------------------------------------------------|
| Wattage      | 42 WATT                                                            |
| IP Rating    | IP66                                                               |
| IK Rating    | IK09                                                               |
| Material     | High corrosion resistance<br>die-cast copper-free<br>aluminum body |
| Coating      | Polyester powder coating<br>with phosphocromating<br>pre-finish    |
| Light source | 120 x mid-power<br>SAMSUNG 2835 LED                                |
| Screws       | Stainless steel                                                    |
| Transformer  | Electrical power supply<br>220/240V 50/60Hz<br>built-in            |
| Gasket       | Silicone rubber                                                    |
| Glass        | Tempered                                                           |
| Cable gland  | M16 rubber grommet                                                 |
| Power cable  | 1 mt. power cable included                                         |
| Gross weight | 3,50 Kg                                                            |
|              |                                                                    |