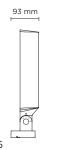

198 mm

Ø 81 mm

ШШ

360

| light beam<br>options | lumen<br>output (lm) | lumin. efficacy<br>(lm/w) |
|-----------------------|----------------------|---------------------------|
|                       |                      |                           |
| 110°x70°              | 2.995                | 71.31                     |
|                       |                      |                           |
| 110°x70°              | 3.010                | 71.67                     |
|                       | 110°x70°             | 110°x70° 2.995            |