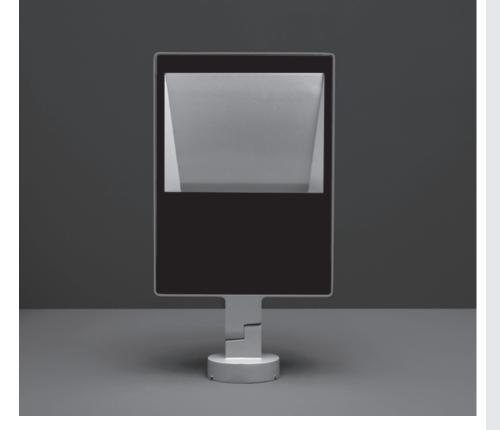

# ZEUS MAXI ASYMM

Floodlight for outdoor installation on a façade/wall, with 355° swivel base and allowing horizontal adjustment of +90° / -40°. Phospho-chromatised and polyester powder coated die-cast copper-free aluminium base and head, tempered safety glass, moulded silicone gaskets and o-rings, with screws in stainless steel. Asymmetrical wide light distribution. Swivel joint with graduated scale and mechanical aiming lock. Built-in LED driver, with 120 x mid-power SAMSUNG 2835 LED. IP66 rating.