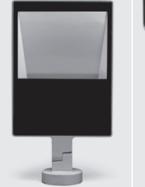

# ZEUS MAXI ASYMM

Floodlight for outdoor installation on a façade/wall, with 355° swivel base and allowing horizontal adjustment of +90° / -40°. Phospho-chromatised and polyester powder coated die-cast copper-free aluminium base and head, tempered safety glass, moulded silicone gaskets and o-rings, with screws in stainless steel. Asymmetrical wide light distribution. Swivel joint with graduated scale and mechanical aiming lock. Built-in LED driver, with 120 x mid-power SAMSUNG 2835 LED. IP66 rating.

#### **Technical data**

|              | -                                                                  |
|--------------|--------------------------------------------------------------------|
| Wattage      | 42 WATT                                                            |
| IP Rating    | IP66                                                               |
| IK Rating    | IK09                                                               |
| Material     | High corrosion resistance<br>die-cast copper-free<br>aluminum body |
| Coating      | Polyester powder coating<br>with phosphocromating<br>pre-finish    |
| Light source | 120 x mid-power<br>SAMSUNG 2835 LED                                |
| Screws       | Stainless steel                                                    |
| Transformer  | Electrical power supply<br>220/240V 50/60Hz<br>built-in            |
| Gasket       | Silicone rubber                                                    |
| Glass        | Tempered                                                           |
| Cable gland  | M16 rubber grommet                                                 |
| Power cable  | 1 mt. power cable included                                         |
| Gross weight | 3,50 Kg                                                            |
|              |                                                                    |