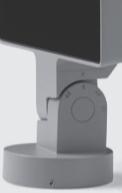

# ZEUS MAXI ASYMM

Floodlight for outdoor installation on a façade/wall, with 355° swivel base and allowing horizontal adjustment of +90° / -40°. Phospho-chromatised and polyester powder coated die-cast copper-free aluminium base and head, tempered safety glass, moulded silicone gaskets and o-rings, with screws in stainless steel. Asymmetrical wide light distribution. Swivel joint with graduated scale and mechanical aiming lock. Built-in LED driver, with 120 x mid-power SAMSUNG 2835 LED. IP66 rating.

#### **Technical data**

|              | -                                                                  |
|--------------|--------------------------------------------------------------------|
| Wattage      | 42 WATT                                                            |
| IP Rating    | IP66                                                               |
| IK Rating    | IK09                                                               |
| Material     | High corrosion resistance<br>die-cast copper-free<br>aluminum body |
| Coating      | Polyester powder coating<br>with phosphocromating<br>pre-finish    |
| Light source | 120 x mid-power<br>SAMSUNG 2835 LED                                |
| Screws       | Stainless steel                                                    |
| Transformer  | Electrical power supply<br>220/240V 50/60Hz<br>built-in            |
| Gasket       | Silicone rubber                                                    |
| Glass        | Tempered                                                           |
| Cable gland  | M16 rubber grommet                                                 |
| Power cable  | 1 mt. power cable included                                         |
| Gross weight | 3,50 Kg                                                            |
|              |                                                                    |