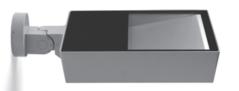

# ZEUS MAXI ASYMM

Floodlight for outdoor installation on a façade/wall, with 355° swivel base and allowing horizontal adjustment of +90° / -40°. Phospho-chromatised and polyester powder coated die-cast copper-free aluminium base and head, tempered safety glass, moulded silicone gaskets and o-rings, with screws in stainless steel. Asymmetrical wide light distribution. Swivel joint with graduated scale and mechanical aiming lock. Built-in LED driver, with 120 x mid-power SAMSUNG 2835 LED. IP66 rating.