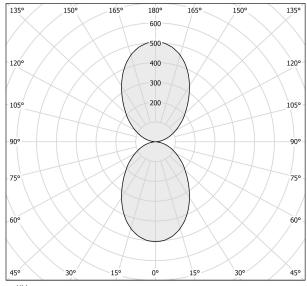

|
| WEIGHT                   | 0,49 Kg                                                          |
| PROTECTION DEGREE        | IP20                                                             |
| PACKING DIMENSIONS       | 11,0 x 10,5 x 10,0 cm                                            |
|                          |                                                                  |









Wall lighting fixture for interiors, with direct and indirect light emission.

Pickled sheet metal structure in polyacrylic paint.

Reflector in hammered aluminium.

Pickled sheet metal cover in white polyacrylic paint or with gold leaf coating, or in polished or mat stainless steel.

Flat frosted glass diffusers.

### Technical drawing





# Polar diagram



cd/klm C0 - C180 - - - C90 - C270