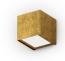

Wall lighting fixture for interiors, with direct and indirect light emission.

Pickled sheet metal structure in polyacrylic paint.

Reflector in hammered aluminium.

Pickled sheet metal cover in white polyacrylic paint or with gold leaf coating, or in polished or mat stainless steel.

Flat frosted glass diffusers.