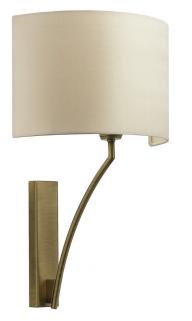

## Wall Light | ELGAR ANTIQUE BRASS

#### WALL LIGHT

Material: Metal Finish shown: Antique Brass Code: WL-ELGA-ABRS

## LAMPSHADE AS SHOWN

10" Crescent Ivory Silk Shade code: SH-10-CRES Shade lining: Champagne PVC