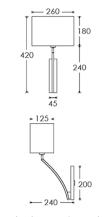

Dimensions in mm and approximate

H&Co

Decorative lighting for beautiful spaces

www.heathfield.co.uk | + 44 (0) 1732 350450 | sales@heathfield.co.uk Unit 1, Priory Road, Tonbridge, Kent, TN9 2AF, United Kingdom