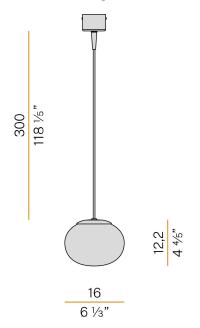

EE        | IP40                                                          |
| PACKING DIMENSIONS       | 0,0 x 0,0 x 0,0 cm                                            |
|                          |                                                               |









Suspension lighting fixture for interiors, with direct and indirect light emission. Pickled sheet metal structure in white polyacrylic paint.

 $\hbox{Diffuser in blown glass with crystal, steel, amber, bronze, to bacco or green balloton}\\$ 

Turned pickled sheet metal closing disk in mat brass polyacrylic paint.

3m (118,1") long suspension and power cable in transparent PVC.

Power canopy with galvanized sheet metal ceiling bracket and pickled sheet metal covering in mat brass polyacrylic paint.

#### Technical drawing



# **PANZERI**

### Emy

#### Accessories / source

XM5/G9LED

LED lamp G9 4W 220-240V AC 3000K Ra>80 340lm, not dimmable.