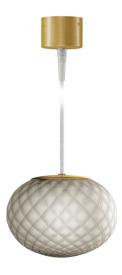

Suspension lighting fixture for interiors, with direct and indirect light emission. Pickled sheet metal structure in white polyacrylic paint.

 $\hbox{Diffuser in blown glass with crystal, steel, amber, bronze, to bacco or green balloton}\\$ 

Turned pickled sheet metal closing disk in mat brass polyacrylic paint.

3m (118,1") long suspension and power cable in transparent PVC.

Power canopy with galvanized sheet metal ceiling bracket and pickled sheet metal covering in mat brass polyacrylic paint.