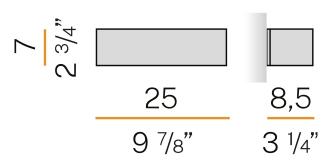

| 50/60Hz               |
| ELECTRICAL CONFIGURATION | ON-OFF                |
| DRIVER                   | integrated included   |
| NOMINAL LUMINOUS FLUX    | 1366lm                |
| LUMEN OUTPUT             | 878lm                 |
| EFFICIENCY               | 64.3%                 |
| WEIGHT                   | 0,82 Kg               |
| PROTECTION DEGREE        | IP20                  |
| COLOUR TOLLERANCES       | SDCM 3                |
| PACKING DIMENSIONS       | 14,0 x 30,0 x 13,0 cm |



Pickled sheet metal structure in polyacrylic paint. Aluminium dissipation plates. Pickled sheet metal cover in white, bronze or mat brass polyacrylic paint, or with gold

leaf coating, or in polished or mat stainless steel. Flat frosted glass diffusers.



#### **Technical drawing**



### Polar diagram

white