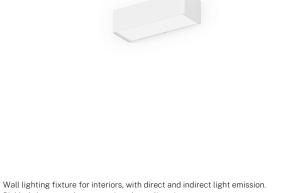

Pickled sheet metal structure in polyacrylic paint. Aluminium dissipation plates. Pickled sheet metal cover in white, bronze or mat brass polyacrylic paint, or with gold

leaf coating, or in polished or mat stainless steel. Flat frosted glass diffusers.