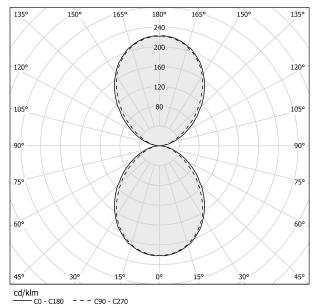

|
| ELECTRICAL CONFIGURATION | ON-OFF                |
| DRIVER                   | integrated included   |
| NOMINAL LUMINOUS FLUX    | 1366lm                |
| LUMEN OUTPUT             | 878lm                 |
| EFFICIENCY               | 64.3%                 |
| WEIGHT                   | 0,82 Kg               |
| PROTECTION DEGREE        | IP20                  |
| COLOUR TOLLERANCES       | SDCM 3                |
| PACKING DIMENSIONS       | 14,0 x 30,0 x 13,0 cm |



Pickled sheet metal structure in polyacrylic paint. Aluminium dissipation plates. Pickled sheet metal cover in white, bronze or mat brass polyacrylic paint, or with gold

leaf coating, or in polished or mat stainless steel. Flat frosted glass diffusers.



#### **Technical drawing**



### Polar diagram

white