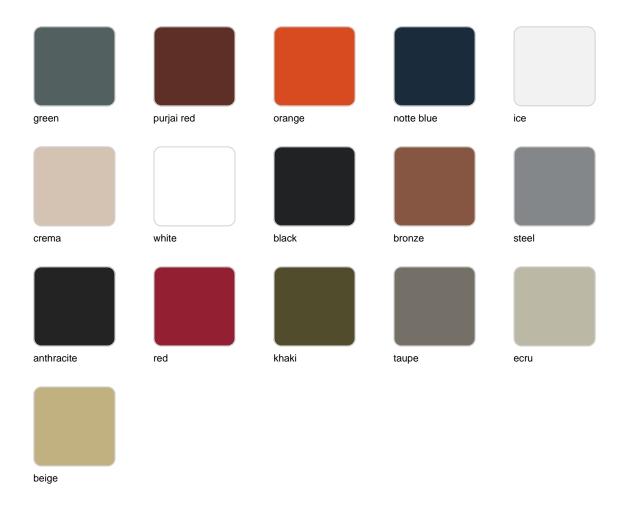

# Cone pot ø120x104

The most extensive collection of indoor and outdoor planters designed by <u>Studio</u> <u>Vondom</u>. Timeless and minimalist designs that allow you to create unique and original atmospheres for homes, restaurants and any space.



## Info

## Description

Pot made of polyethylene resin by rotational moulding. 100% Recyclable. Item suitable for indoor and outdoor use. Available in different finishes.

Weight: 25 Kg



# **Finishes**

## finishes

#### SIMPLE Ref. 40612



Matt finishes pot one wall

BASIC Ref. 40612A



### Matt Polyethylene

#### SELF-WATERING Ref. 40612R







Self-watering system included in all planters except those with basic finish

#### LACQUERED Ref. 40612F



#### Lacquered Polyethylene

## lighting

LIGHT Ref. 40612W



White internally lit unit with LED technology. Available only in matte ice white finish.

RGBW LED Ref. 40612L



Unit with internal lighting with RGBW LED technology and remote control unit for switching colors. Available only in matte ice white finish. Remote control included.

RGBW LED DMX Ref. 40612D



Unit with internal lighting with RGBW LED technology and remote control unit for switching colors. Also controlLED by DMX-1024 (wireless), enabling communication between one or more products simultaneously vi