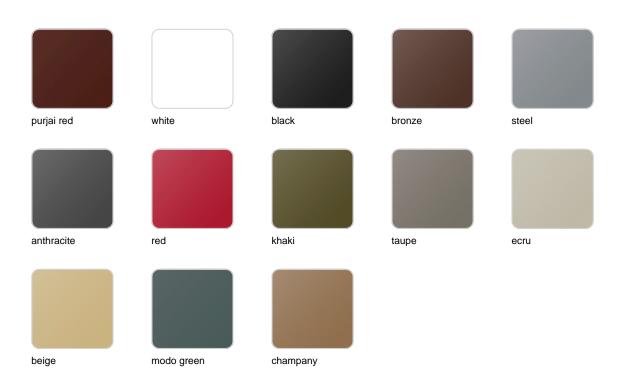

# Cone pot ø120x104

The most extensive collection of indoor and outdoor planters designed by <u>Studio</u> <u>Vondom</u>. Timeless and minimalist designs that allow you to create unique and original atmospheres for homes, restaurants and any space.



## Info

## Description

Pot made of polyethylene resin by rotational moulding. 100% Recyclable. Item suitable for indoor and outdoor use. Available in different finishes.

Weight: 25 Kg



# **Finishes**

## finishes

#### SIMPLE Ref. 40612



Matt finishes pot one wall

BASIC Ref. 40612A



### Matt Polyethylene

#### SELF-WATERING Ref. 40612R







Self-watering system included in all planters except those with basic finish

#### LACQUERED Ref. 40612F



#### Lacquered Polyethylene

## lighting

LIGHT Ref. 40612W



White internally lit unit with LED technology. Available only in matte ice white finish.

RGBW LED Ref. 40612L



Unit with internal lighting with RGBW LED technology and remote control unit for switching colors. Available only in matte ice white finish. Remote control included.

RGBW LED DMX Ref. 40612D



Unit with internal lighting with RGBW LED technology and remote control unit for switching colors. Also controlLED by DMX-1024 (wireless), enabling communication between one or more products simultaneously via the DMX transmitter (not included). There are two options to choose from: Professional XLR DMX and Home WIFI DMX. (Remote control included). Optional battery

RGBW LED BATTERY Ref. 40612Y



Unit with internal lighti