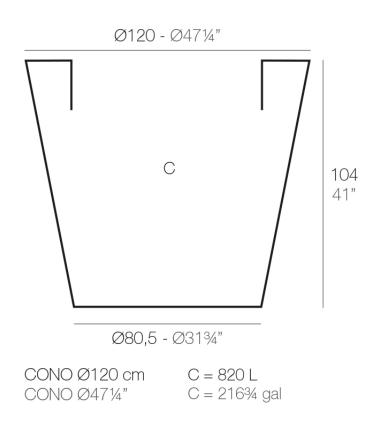

# Cone pot ø120x104

The most extensive collection of indoor and outdoor planters designed by <u>Studio</u> <u>Vondom</u>. Timeless and minimalist designs that allow you to create unique and original atmospheres for homes, restaurants and any space.

## Description

Pot made of polyethylene resin by rotational moulding. 100% Recyclable. Item suitable for indoor and outdoor use. Available in different finishes.

Weight: 25 Kg