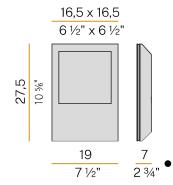

Fixing brackets in micro-perforated sheet metal.

Recessed housing for masonry in galvanized sheet metal to be ordered separately.

Built-in hole dimension: 200x285mm (7,9x11,2")

#### Technical drawing