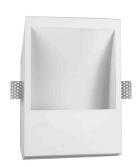

Lighting fixture for ceiling or wall built-in installation for interiors, with indirect light

 $Total\ built-in\ plaster\ structure\ for\ masonry\ or\ plasterboard.$ 

Aluminium dissipation plate.

Flat sandblasted glass diffuser.

Fixing brackets in micro-perforated sheet metal.

Recessed housing for masonry in galvanized sheet metal to be ordered separately.

Built-in hole dimension: 200x285mm (7,9x11,2")