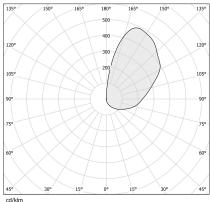

6%                      |
| WEIGHT                   | 2,01 Kg                  |
| PROTECTION DEGREE        | IP20                     |
| COLOUR TOLLERANCES       | SDCM 3                   |
| PACKING DIMENSIONS       | 11,0 x 32,0 x 22,0 cm    |
|                          |                          |



Lighting fixture for ceiling or wall built-in installation for interiors, with indirect light

 $Total\ built-in\ plaster\ structure\ for\ masonry\ or\ plasterboard.$ 

Aluminium dissipation plate.

Flat sandblasted glass diffuser.

Fixing brackets in micro-perforated sheet metal.

Recessed housing for masonry in galvanized sheet metal to be ordered separately.

Built-in hole dimension: 200x285mm (7,9x11,2")







#### Technical drawing





#### **Application**



#### Polar diagram



# **PANZERI**

### Moai

#### Accessories / fixing

XM1210

Galvanized sheet housing to be recessed in brick wall or concrete.