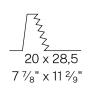

Fixing brackets in micro-perforated sheet metal.

Recessed housing for masonry in galvanized sheet metal to be ordered separately.

Built-in hole dimension: 200x285mm (7,9x11,2")

#### Technical drawing