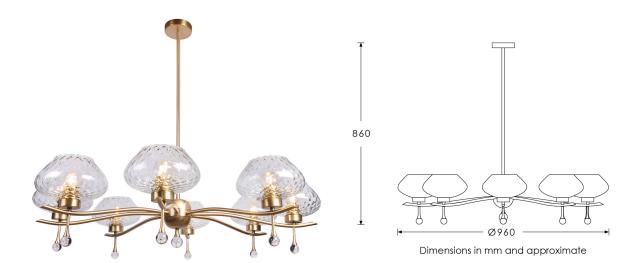

#### **PENDANT**

Material: Metal & Glass Finish shown: Clear Metalwork: Satin Brass Code: PD-LUCI-SBRS-CLER

#### WEIGHT

6.5 kg approx.

#### LAMPING

8 x E27 Lampholder - 25W max. LED bulb recommended.