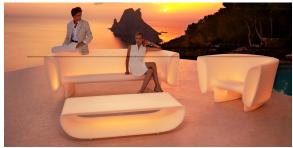

# Bum-bum coffee table 148x68x38

### by Eugeni Quitllet

The design furniture collection Bum Bum, designed by <u>Eugeni Quitllet</u> for <u>Vondom</u>, was born from the principle of not designing objects, but rather musical instruments to be used for another purpose. The same as a person who holds a shell to their ear to hear the ocean.

# **Ambients**