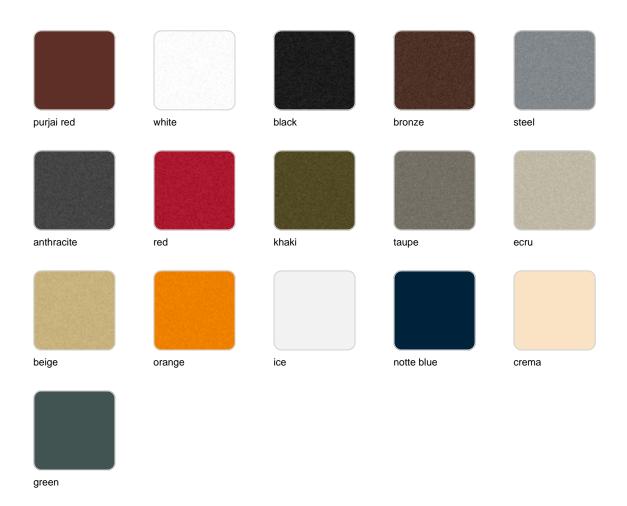

## **Finishes**

### finishes

### BASIC Ref. 65007

Matt Polyethylene

LACQUERED Ref. 65007F