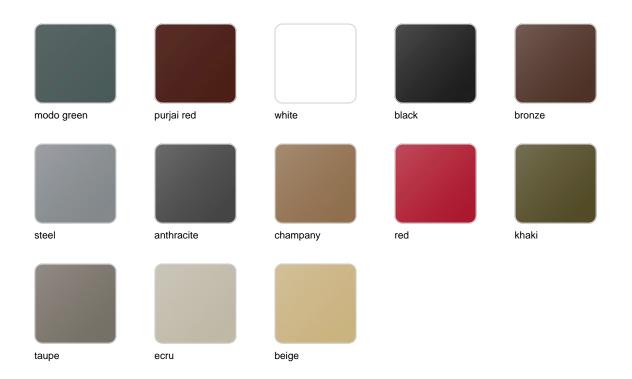

# Bum-bum coffee table 148x68x38

### by Eugeni Quitllet

The design furniture collection Bum Bum, designed by <u>Eugeni Quitllet</u> for <u>Vondom</u>, was born from the principle of not designing objects, but rather musical instruments to be used for another purpose. The same as a person who holds a shell to their ear to hear the ocean.



## Info

### Description

Made of polyethylene resin by rotational moulding. 100% Recyclable. Item suitable for indoor and outdoor use. Available with different finishes.

Weight: 30.05 Kg



## **Finishes**

### finishes

### BASIC Ref. 65007



Matt Polyethylene

LACQUERED Ref. 65007F



### Lacquered Polyethylene

### lighting

### LACQUERED LIGHT Ref. 65007FW



Lacquered polyethylene. Includes white ambient light with white LED.

LIGHT Ref. 65007W



Matt polyethylene. Includes white ambient light either with white LED.

### LACQUERED RGB LED Ref. 65007FL



Lacquered polyethylene. Includes ambient RGB LED light operated by remote

control. Colors can be selected or changed automatically (white,red,green,blue,light blue, pink and yellow)

RGB LED Ref. 65007L



Matt polyethylene. Includes ambient RGB LED light operated by remote control. Colors can be selected or changed automatically (white, red, green, blue, light blue, pink and yellow)

### RGB LED DMX Ref. 65007D





Matt polyethylene. Includes ambient RGB LED light operated by DMX512 wireless, allowing the conne