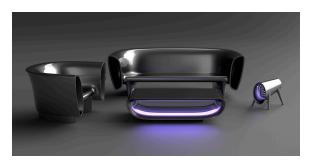

### LACQUERED LIGHT Ref. 65007FW

Lacquered polyethylene. Includes white ambient light with white LED.

LIGHT Ref. 65007W

Matt polyethylene. Includes white ambient light either with white LED.

### LACQUERED RGB LED Ref. 65007FL

Lacquered polyethylene. Includes ambient RGB LED light operated by remote

control. Colors can be selected or changed automatically (white,red,green,blue,light blue, pink and yellow)

RGB LED Ref. 65007L

Matt polyethylene. Includes ambient RGB LED light operated by remote control. Colors can be selected or changed automatically (white, red, green, blue, light blue, pink and yellow)

### RGB LED DMX Ref. 65007D

Matt polyethylene. Includes ambient RGB LED light operated by DMX512 wireless, allowing the connexion to light control systems (XLR), WI-FI routers, home, etc.

#### LACQUERED RGB LED DMX Ref. 65007FD

lacquered polyethylene. Includes ambient RGB LED light operated by DMX512 wireless, allowing the connexion to light control systems (XLR), Wi-Fi routers, home, etc.

RGB LED BATTERY Ref. 65007DY

Matt polyethylene. Includes cordless RGB LED ambient light with rechargable batteries, operated by remote control.

#### LACQUERED RGB LED BATTERY Ref. 65007FDY

Lacquered polyethylene. Includes cordless RGB LED ambient light with rechargable batteries, operated by remote control.