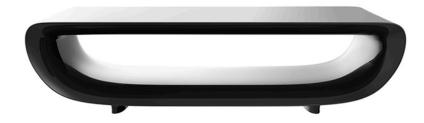

# Bum-bum coffee table 148x68x38

### by Eugeni Quitllet

The design furniture collection Bum Bum, designed by <u>Eugeni Quitllet</u> for <u>Vondom</u>, was born from the principle of not designing objects, but rather musical instruments to be used for another purpose. The same as a person who holds a shell to their ear to hear the ocean.

### Description

Made of polyethylene resin by rotational moulding. 100% Recyclable. Item suitable for indoor and outdoor use. Available with different finishes.

Weight: 30.05 Kg