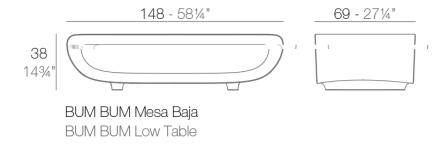

# Bum-bum coffee table 148x68x38

### by Eugeni Quitllet

The design furniture collection Bum Bum, designed by <u>Eugeni Quitllet</u> for <u>Vondom</u>, was born from the principle of not designing objects, but rather musical instruments to be used for another purpose. The same as a person who holds a shell to their ear to hear the ocean.



## Info

### Description

Made of polyethylene resin by rotational moulding. 100% Recyclable. Item suitable for indoor and outdoor use. Available with different finishes.

Weight: 30.05 Kg



## **Finishes**

### finishes

### BASIC Ref. 65007



Matt Polyethylene

LACQUERED Ref. 65007F



### Lacquered Polyethylene

### lighting

### LACQUERED LIGHT Ref. 65007FW



Lacquered polyethylene. Includes white ambient light with white LED.

LIGHT Ref. 65007W



Matt polyethylene. Includes white ambient light either with white LED.

### LACQUERED RGB LED Ref. 65007FL



Lacquered polyethylene. Includes ambient RGB LED light operated by remote

control. Colors can be selected or changed automatically (white,red,green,blue,light blue, pink and yellow)

RGB LED Ref. 65007L



Matt polyethylene. Includes ambient RGB LED light operated by remote control. Colors can be selected or changed automatically (white, red, green, blue, light blue, pink and yellow)

### RGB LED DMX Ref. 65007D