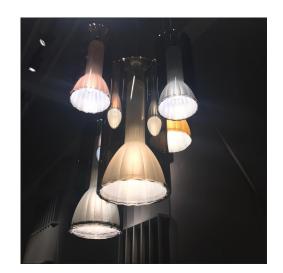

# Large 1912-23

Suspensions with metal structure and shade in borosilicate glass. Outer shade in the colors: blue, violet, orange and gold. Inner shade in striped sandblasted glass. Ceiling canopy in white or titanium varnished metal.

### Medium 1912-22

Suspensions with metal structure and shade in borosilicate glass. Outer shade in the colors: blue, violet, orange and gold. Inner shade in striped sandblasted glass. Ceiling canopy in white or titanium varnished metal.

### Small 1912-21

Suspensions with metal structure and shade in borosilicate glass. Outer shade in the colors: blue, violet, orange and gold. Inner shade in striped sandblasted glass. Ceiling canopy in white or titanium varnished metal.