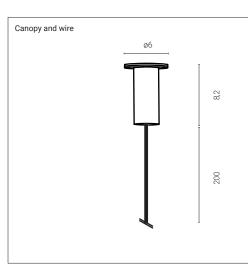

# Large 1912-23

Suspensions with metal structure and shade in borosilicate glass. Outer shade in the colors: blue, violet, orange and gold. Inner shade in striped sandblasted glass. Ceiling canopy in white or titanium varnished metal.

**Mounting** Suspension

**Environment** Indoor

Materials borosilicate glass

Input voltage Input 230V

**Source** 1x max 10W LED - E27

1x max 60W - E27 Halo

**Lumens** NA

**Dimming** NA