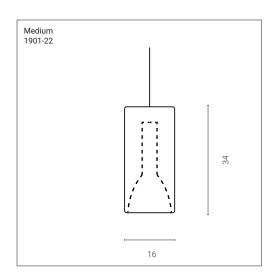

### Medium 1912-22

Suspensions with metal structure and shade in borosilicate glass. Outer shade in the colors: blue, violet, orange and gold. Inner shade in striped sandblasted glass. Ceiling canopy in white or titanium varnished metal.

**Mounting** Suspension

**Environment** Indoor

Materials borosilicate glass

**Input voltage** Input 230V

**Light source** 1x max 10W LED - E27

1x max 60W - E27 Halo

Delivered Lumens NA

**Dimming** NA