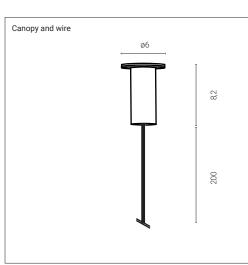

# Large 1912-23

Suspensions with metal structure and shade in borosilicate glass. Outer shade in the colors: blue, violet, orange and gold. Inner shade in striped sandblasted glass. Ceiling canopy in white or titanium varnished metal.

**Mounting** Suspension

**Environment** Indoor

Materials borosilicate glass

Input voltage Input 230V

**Source** 1x max 10W LED - E27

1x max 60W - E27 Halo

**Lumens** NA

**Dimming** NA

### Medium 1912-22

Suspensions with metal structure and shade in borosilicate glass. Outer shade in the colors: blue, violet, orange and gold. Inner shade in striped sandblasted glass. Ceiling canopy in white or titanium varnished metal.

**Mounting** Suspension

**Environment** Indoor

Materials borosilicate glass

**Input voltage** Input 230V

**Light source** 1x max 10W LED - E27

1x max 60W - E27 Halo

Delivered Lumens NA

**Dimming** NA

### Small 1912-21

Suspensions with metal structure and shade in borosilicate glass. Outer shade in the colors: blue, violet, orange and gold. Inner shade in striped sandblasted glass. Ceiling canopy in white or titanium varnished metal.

**Mounting** Suspension

**Environment** Indoor

Materials borosilicate glass

Input voltage Input 230V

**Light source** 1x max 10W LED - E27

1x max 60W - E27 Halo

Delivered Lumens NA

**Dimming** NA