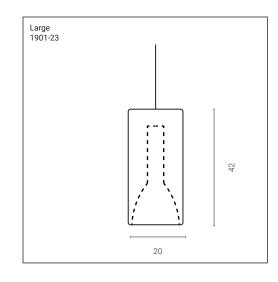

# Large 1912-23

Suspensions with metal structure and shade in borosilicate glass. Outer shade in the colors: blue, violet, orange and gold. Inner shade in striped sandblasted glass. Ceiling canopy in white or titanium varnished metal.