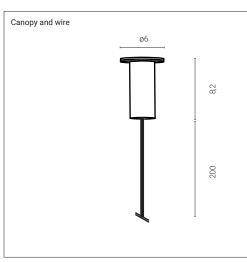

# Large 1912-23

Suspensions with metal structure and shade in borosilicate glass. Outer shade in the colors: blue, violet, orange and gold. Inner shade in striped sandblasted glass. Ceiling canopy in white or titanium varnished metal.

**Mounting** Suspension

**Environment** Indoor

Materials borosilicate glass

Input voltage Input 230V

**Source** 1x max 10W LED - E27

1x max 60W - E27 Halo

**Lumens** NA

**Dimming** NA