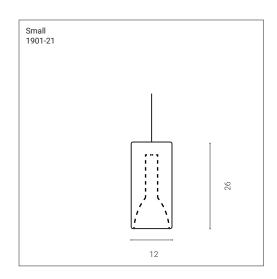

### Small 1912-21

Suspensions with metal structure and shade in borosilicate glass. Outer shade in the colors: blue, violet, orange and gold. Inner shade in striped sandblasted glass. Ceiling canopy in white or titanium varnished metal.

**Mounting** Suspension

**Environment** Indoor

Materials borosilicate glass

Input voltage Input 230V

**Light source** 1x max 10W LED - E27

1x max 60W - E27 Halo

Delivered Lumens NA

**Dimming** NA