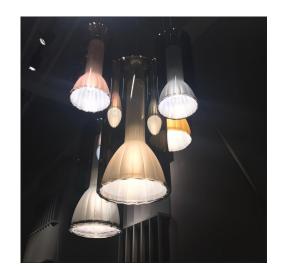

# Large 1912-23

Suspensions with metal structure and shade in borosilicate glass. Outer shade in the colors: blue, violet, orange and gold. Inner shade in striped sandblasted glass. Ceiling canopy in white or titanium varnished metal.

### Medium 1912-22

Suspensions with metal structure and shade in borosilicate glass. Outer shade in the colors: blue, violet, orange and gold. Inner shade in striped sandblasted glass. Ceiling canopy in white or titanium varnished metal.

### Small 1912-21

Suspensions with metal structure and shade in borosilicate glass. Outer shade in the colors: blue, violet, orange and gold. Inner shade in striped sandblasted glass. Ceiling canopy in white or titanium varnished metal.