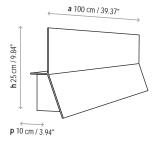

Lea - 01

Name: Lea - 01

Design: Alex Fernández Camps / 2009

Typology: Wall lamp

**Environment: Indoor** 

Technical description:

Wall light with aluminum structure coated in white finishing. With a minimum of 5 pieces, special colors can be ordered. Available in larger formats. Upper shelf sustains up to 8.8 pounds of weight. Consult sales team for dimming options. Only fixture finishing is customizable.

Ref Finishings 0121501U White

D0121501U\* DIM 0-10V / White

\* Dimming ballast (DIM 0-10V)

Polycarbonate diffuser included

Upper shelf holds up to 8.82 lbs

Special colors: RAL number to be indicated. Minimum quantity: 5 pieces.