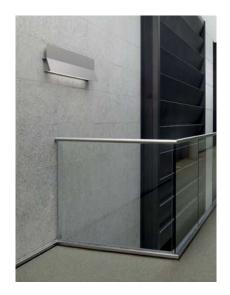

Lea - 01

Name: Lea - 01

Design: Alex Fernández Camps / 2009

Typology: Wall lamp

**Environment: Indoor** 

Technical description:

Wall light with aluminum structure coated in white finishing. With a minimum of 5 pieces, special colors can be ordered. Available in larger formats. Upper shelf sustains up to 8.8 pounds of weight. Consult sales team for dimming options. Only fixture finishing is customizable.

Ref Finishings 0121501U White

D0121501U\* DIM 0-10V / White

\* Dimming ballast (DIM 0-10V)

Polycarbonate diffuser included

Upper shelf holds up to 8.82 lbs

Special colors: RAL number to be indicated. Minimum quantity: 5 pieces.