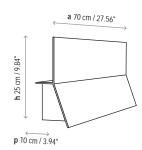

Lea - 01

Name: Lea - 01

Design: Alex Fernández Camps / 2009

Typology: Wall lamp

**Environment: Indoor** 

Technical description:

Wall light with aluminum structure coated in white finishing. With a minimum of 5 pieces, special colors can be ordered. Available in larger formats. Upper shelf sustains up to 8.8 pounds of weight. Consult sales team for dimming options. Only fixture finishing is customizable.

Ref Finishings 0121501U White

D0121501U\* DIM 0-10V / White

\* Dimming ballast (DIM 0-10V)

Polycarbonate diffuser included

Upper shelf holds up to 8.82 lbs

Special colors: RAL number to be indicated. Minimum quantity: 5 pieces.