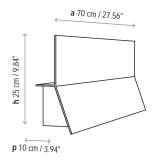

Lea - 01

Name: Lea - 01

Design: Alex Fernández Camps / 2009

Typology: Wall lamp

**Environment: Indoor** 

Technical description:

Wall light with aluminum structure coated in white finishing. With a minimum of 5 pieces, special colors can be ordered. Available in larger formats. Upper shelf sustains up to 8.8 pounds of weight. Consult sales team for dimming options. Only fixture finishing is customizable.

Ref Finishings 0121501U White

D0121501U\* DIM 0-10V / White

\* Dimming ballast (DIM 0-10V)

Polycarbonate diffuser included

Upper shelf holds up to 8.82 lbs

Special colors: RAL number to be indicated. Minimum quantity: 5 pieces.