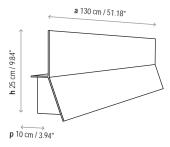

Lea - 01

Name: Lea - 01

Design: Alex Fernández Camps / 2009

Typology: Wall lamp

**Environment: Indoor** 

Technical description:

Wall light with aluminum structure coated in white finishing. With a minimum of 5 pieces, special colors can be ordered. Available in larger formats. Upper shelf sustains up to 8.8 pounds of weight. Consult sales team for dimming options. Only fixture finishing is customizable.

Ref Finishings 0121501U White

D0121501U\* DIM 0-10V / White

\* Dimming ballast (DIM 0-10V)

Polycarbonate diffuser included

Upper shelf holds up to 8.82 lbs

Special colors: RAL number to be indicated. Minimum quantity: 5 pieces.