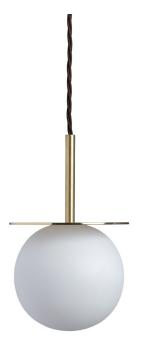

## **PENDANT**

Material: Metal & Glass Finish shown: White Metalwork: Polished Brass Code: PD-HALO-PBRS-WHTE

## **FLEX**

1.5 metres of adjustable Chocolate twisted flex. Alternative colours can be specified from our collection.