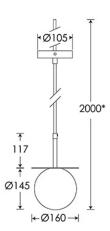

Dimensions in mm and approximate.
\*Adjustable flex length.

www.heathfield.co.uk | + 44 (0) 1732 350450 | sales@heathfield.co.uk Unit 1, Priory Road, Tonbridge, Kent, TN9 2AF, United Kingdom