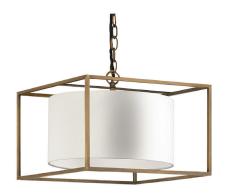

# Pendant | DERWENT MEDIUM CUBE

# **PENDANT**

Material: Metal

Finish shown: Antique Brass Code: PD-DERW-ABRS-0000-MCB

# **LAMPSHADE AS SHOWN**

14" Drum Oyster Glaze Linen Shade code: SH-14-FLDR Shade lining: White PVC