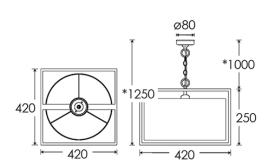

Dimensions in mm and approximate
\*Adjustable flex and chain length

www.heathfield.co.uk | + 44 (0) 1732 350450 | sales@heathfield.co.uk Unit 1, Priory Road, Tonbridge, Kent, TN9 2AF, United Kingdom