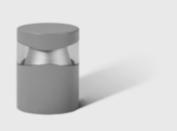

# **BOULEVARD 01360**

## Designed by MOMO DESIGN

220mm height bollard, round shape, for outdoor surface installation, 360° light emission, phospho-chromatised and polyester powder coated die-cast copper-free aluminium body, polycarbonate diffuser, moulded silicone gasket and stainless steel screws. Anchorage bolts included. Built-in LED driver 220-240V 50-60Hz, with 24 CREE XH-G mid-power LED. IP65 rating.