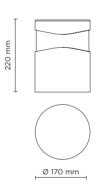

# **BOULEVARD 01360**

## Designed by MOMO DESIGN

220mm height bollard, round shape, for outdoor surface installation, 360° light emission, phospho-chromatised and polyester powder coated die-cast copper-free aluminium body, polycarbonate diffuser, moulded silicone gasket and stainless steel screws. Anchorage bolts included. Built-in LED driver 220-240V 50-60Hz, with 24 CREE XH-G mid-power LED. IP65 rating.