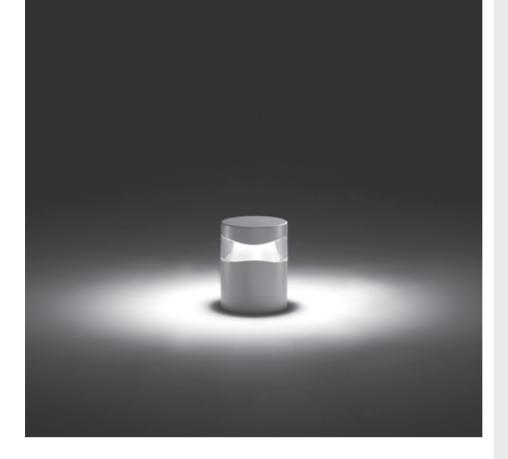

# **BOULEVARD 01360**

## Designed by MOMO DESIGN

220mm height bollard, round shape, for outdoor surface installation, 360° light emission, phospho-chromatised and polyester powder coated die-cast copper-free aluminium body, polycarbonate diffuser, moulded silicone gasket and stainless steel screws. Anchorage bolts included. Built-in LED driver 220-240V 50-60Hz, with 24 CREE XH-G mid-power LED. IP65 rating.

#### Technical data

| Wattage      | 18 WATT                                                                 |  |
|--------------|-------------------------------------------------------------------------|--|
| IP Rating    | IP65                                                                    |  |
| IK Rating    | IK10                                                                    |  |
| Material     | High corrosion resistance die-cast copper-free aluminum body and frame. |  |
| Coating      | Polyester powder coating with phosphocromating pre-finish               |  |
| Light source | NR. 24 CREE XH-G mid-power LED                                          |  |
| Screws       | Stainless steel                                                         |  |
| Transformer  | Electronic power supply<br>220/240V 50/60Hz<br>built-in                 |  |
| Gasket       | Silicone rubber                                                         |  |
| Diffuser     | Polycarbonate diffuser                                                  |  |
|              | Anchorage unit included                                                 |  |
| Gross weight | 4,20 Kg                                                                 |  |