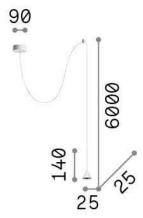

## **Indoor - Suspensions**

**Ean** 8021696328348

Item ARCHIMEDE SP CONO NERO

InstallationSuspensionsGuarantee5 yearsGross weight0.21 kgVolume0.001901 m³