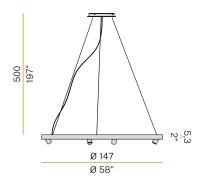

interiors, with direct and indirect light emission and swivelling accent light.

Bended extruded aluminium structure in white, black, bronze, mat brass or titanium polyacrylic paint.

Extruded polycarbonate diffuser with opaline finish.

Die-cast aluminium joints in polyacrylic paint.

 $\label{eq:Die-cast} \mbox{ Die-cast aluminium projectors rotating on two axes in polyacrylic paint.}$ 

Reflectors in thermoplastic material with chrome plated finish.

Textured glass screens.

Anti-glare snoots in black thermoplastic material.

5m (196,9") long steel suspension cables.

 $5m\,(196,9")$  long power cable in transparent PVC.

Power canopy with pickled sheet metal ceiling bracket and covering in white, black, bronze, mat brass or titanium polyacrylic paint.







## **Technical drawing**





## Polar diagram



<u>cd/klm</u> C0 - C180 - - - C90 - C270