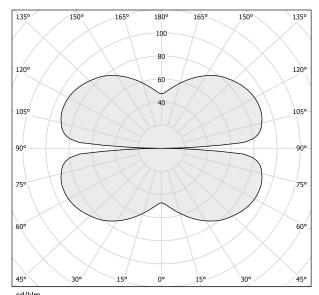

t and indirect light emission and swivelling accent light.

Bended extruded aluminium structure in white, black, bronze, mat brass or titanium polyacrylic paint.

Extruded polycarbonate diffuser with opaline finish.

Die-cast aluminium joints in polyacrylic paint.

 $\label{eq:Die-cast} \mbox{ Die-cast aluminium projectors rotating on two axes in polyacrylic paint.}$ 

Reflectors in thermoplastic material with chrome plated finish.

Textured glass screens.

Anti-glare snoots in black thermoplastic material.

5m (196,9") long steel suspension cables.

 $5m\,(196,9")$  long power cable in transparent PVC.

Power canopy with pickled sheet metal ceiling bracket and covering in white, black, bronze, mat brass or titanium polyacrylic paint.







## **Technical drawing**





## Polar diagram



<u>cd/klm</u> C0 - C180 - - - C90 - C270