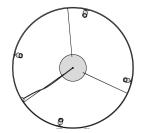

nteriors, with direct and indirect light emission and swivelling accent light.

Bended extruded aluminium structure in white, black, bronze, mat brass or titanium polyacrylic paint.

Extruded polycarbonate diffuser with opaline finish.

Die-cast aluminium joints in polyacrylic paint.

 $\label{eq:Die-cast} \mbox{ Die-cast aluminium projectors rotating on two axes in polyacrylic paint.}$ 

Reflectors in thermoplastic material with chrome plated finish.

Textured glass screens.

Anti-glare snoots in black thermoplastic material.

5m (196,9") long steel suspension cables.

 $5m\,(196,9")$  long power cable in transparent PVC.

Power canopy with pickled sheet metal ceiling bracket and covering in white, black, bronze, mat brass or titanium polyacrylic paint.







## **Technical drawing**





## Polar diagram



<u>cd/klm</u> C0 - C180 - - - C90 - C270