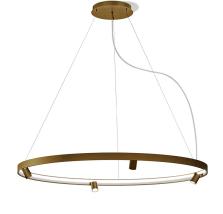

Suspension lighting fixture for interiors, with direct and indirect light emission and swivelling accent light.

Bended extruded aluminium structure in white, black, bronze, mat brass or titanium polyacrylic paint.

Extruded polycarbonate diffuser with opaline finish.

Die-cast aluminium joints in polyacrylic paint.

 $\label{eq:Die-cast} \mbox{ Die-cast aluminium projectors rotating on two axes in polyacrylic paint.}$ 

Reflectors in thermoplastic material with chrome plated finish.

Textured glass screens.

Anti-glare snoots in black thermoplastic material.

5m (196,9") long steel suspension cables.

 $5m\,(196,9")$  long power cable in transparent PVC.