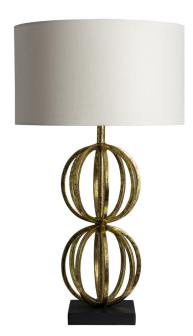

## Table Lamp | ROLLO ANTIQUE GOLD

#### LAMP BASE

Material: Metal

Finish shown: Antique Gold Code: TL-ROLL-2018-AGLD

#### LAMPSHADE AS SHOWN

16" Flat Drum Oyster Glaze Linen Shade code: SH-16-FLDR Shade lining: White PVC

#### **FINISHING NOTE**

All metalwork is handcrafted and may vary from piece to piece with slight variation in finish and detailing.