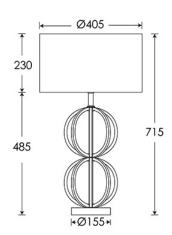

Dimensions in mm and approximate.

H&G Decorative lighting for beautiful spaces

www.heathfield.co.uk | + 44 (0) 1732 350450 | sales@heathfield.co.uk Unit 1, Priory Road, Tonbridge, Kent, TN9 2AF, United Kingdom