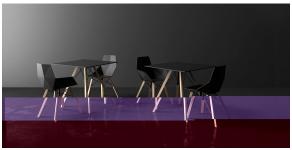

# Faz wood dining table 80x80x74

#### by Ramón Esteve

Faz is a modular collection of outdoor furniture and planters designed by <u>Ramón Esteve</u> for <u>Vondom</u>. He is the architect of harmony, serenity, timelessness and universality, and he has created mineral and emphatic shapes that make Faz a design that contextualizes with homes and installations. An ambience, encircling as a result of the blissful combination of the material and lighting, so that the sole sensation would be its fusion.



### Info

#### Description

Weight: 14.15 Kg



### **Finishes**

#### finishes

#### HPL Ref. 54313



HPL WHITE Ref. 54313B



DEKTON Ref. 54313M



Wooden base with ceramic surface

## **Ambients**