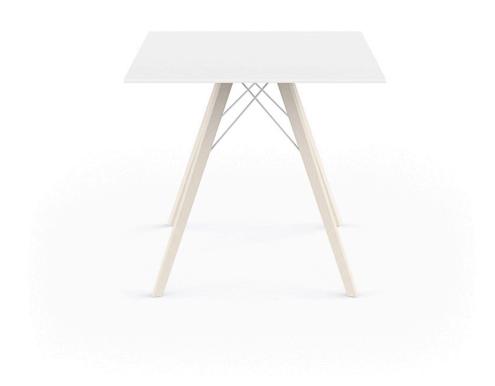

# Faz wood dining table 80x80x74

#### by Ramón Esteve

Faz is a modular collection of outdoor furniture and planters designed by <u>Ramón Esteve</u> for <u>Vondom</u>. He is the architect of harmony, serenity, timelessness and universality, and he has created mineral and emphatic shapes that make Faz a design that contextualizes with homes and installations. An ambience, encircling as a result of the blissful combination of the material and lighting, so that the sole sensation would be its fusion.