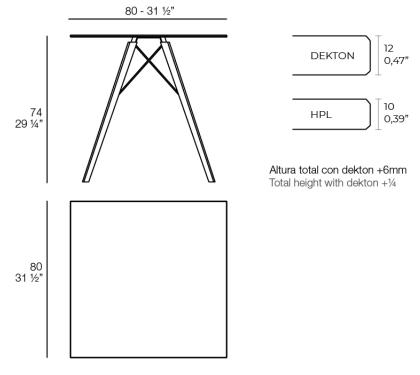

# Faz wood dining table 80x80x74

#### by Ramón Esteve

Faz is a modular collection of outdoor furniture and planters designed by <u>Ramón Esteve</u> for <u>Vondom</u>. He is the architect of harmony, serenity, timelessness and universality, and he has created mineral and emphatic shapes that make Faz a design that contextualizes with homes and installations. An ambience, encircling as a result of the blissful combination of the material and lighting, so that the sole sensation would be its fusion.



### Info

#### Description

Weight: 14.15 Kg



### **Finishes**

#### finishes

#### HPL Ref. 54313



HPL WHITE Ref. 54313B



DEKTON Ref. 54313M



Wooden base with ceramic surface

## **Ambients**