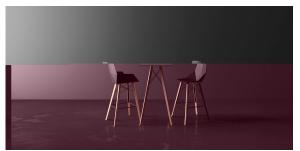

# Faz wood dining table 80x80x74

#### by Ramón Esteve

Faz is a modular collection of outdoor furniture and planters designed by <u>Ramón Esteve</u> for <u>Vondom</u>. He is the architect of harmony, serenity, timelessness and universality, and he has created mineral and emphatic shapes that make Faz a design that contextualizes with homes and installations. An ambience, encircling as a result of the blissful combination of the material and lighting, so that the sole sensation would be its fusion.



### Info

#### Description

Weight: 14.15 Kg



### **Finishes**

#### finishes

#### HPL Ref. 54313



HPL WHITE Ref. 54313B



DEKTON Ref. 54313M



Wooden base with ceramic surface

## **Ambients**