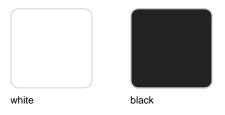

### **Finishes**

#### finishes

#### HPL Ref. 54313

HPL WHITE Ref. 54313B

DEKTON Ref. 54313M

Wooden base with ceramic surface