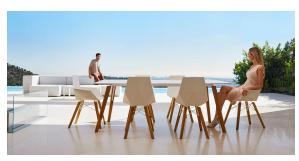

# Faz wood dining table 80x80x74

#### by Ramón Esteve

Faz is a modular collection of outdoor furniture and planters designed by <u>Ramón Esteve</u> for <u>Vondom</u>. He is the architect of harmony, serenity, timelessness and universality, and he has created mineral and emphatic shapes that make Faz a design that contextualizes with homes and installations. An ambience, encircling as a result of the blissful combination of the material and lighting, so that the sole sensation would be its fusion.



### Info

#### Description

Weight: 14.15 Kg



### **Finishes**

#### finishes

#### HPL Ref. 54313



HPL WHITE Ref. 54313B



DEKTON Ref. 54313M



Wooden base with ceramic surface

## **Ambients**