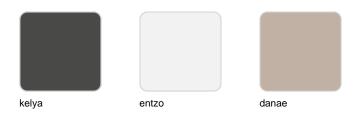

### **Finishes**

#### finishes

#### HPL Ref. 54313

HPL WHITE Ref. 54313B

DEKTON Ref. 54313M

Wooden base with ceramic surface