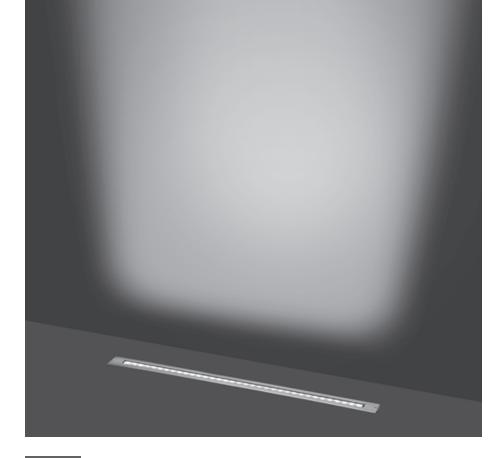

# LINE SLIGHT 35

Linear ground-recessed luminaire for outdoor installation, length 1.080mm, Phosphochromatised and polyester powder coated extruded copper-free aluminium body and stainless steel AISI 304 frame, tempered safety glass, moulded silicone gaskets, stainless steel recessing sleeve. Special optics with "invisa-light" technology. Built-in LED driver 220-240V 50-60Hz, with 35 CREE XP-G2 LED. IP67 rating.