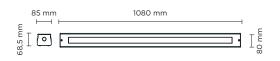

# LINE SLIGHT 35

Linear ground-recessed luminaire for outdoor installation, length 1.080mm, Phosphochromatised and polyester powder coated extruded copper-free aluminium body and stainless steel AISI 304 frame, tempered safety glass, moulded silicone gaskets, stainless steel recessing sleeve. Special optics with "invisa-light" technology. Built-in LED driver 220-240V 50-60Hz, with 35 CREE XP-G2 LED. IP67 rating.

#### Technical data

| Wattage                  | 39 WATT                                                            |  |
|--------------------------|--------------------------------------------------------------------|--|
| IP Rating                | IP67                                                               |  |
| IK Rating                | IK09                                                               |  |
| Material                 | High corrosion resistance<br>extruded copper-free<br>aluminum body |  |
| Trim                     | Stainless steel AISI 304                                           |  |
| Coating                  | Polyester powder coating<br>with phosphocromating<br>pre-finish    |  |
| Light source             | NR. 35 x 1 W CREE "XP-G2" LED                                      |  |
| Optics                   | Special optics with<br>"invisa-light" technology                   |  |
| Screws                   | Stainless steel                                                    |  |
| Recessing<br>sleeve      | Stainless steel                                                    |  |
| Transformer              | Electronic power supply<br>220/240V 50/60Hz<br>built-in            |  |
| Static weight resistance | Max 5000 Kg                                                        |  |
| Gasket                   | Silicone rubber                                                    |  |
| Glass                    | Tempered                                                           |  |
| Cable gland              | Double M20                                                         |  |
| Power cable              | 1 mt. neoprene power cable<br>included                             |  |
| Gross weight             | 7,00 Kg                                                            |  |
|                          |                                                                    |  |