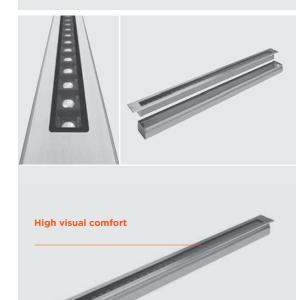

# LINE SLIGHT 35

Linear ground-recessed luminaire for outdoor installation, length 1.080mm, Phosphochromatised and polyester powder coated extruded copper-free aluminium body and stainless steel AISI 304 frame, tempered safety glass, moulded silicone gaskets, stainless steel recessing sleeve. Special optics with "invisa-light" technology. Built-in LED driver 220-240V 50-60Hz, with 35 CREE XP-G2 LED. IP67 rating.

#### Technical data

| Wattage                  | 39 WATT                                                            |  |
|--------------------------|--------------------------------------------------------------------|--|
| IP Rating                | IP67                                                               |  |
| IK Rating                | IK09                                                               |  |
| Material                 | High corrosion resistance<br>extruded copper-free<br>aluminum body |  |
| Trim                     | Stainless steel AISI 304                                           |  |
| Coating                  | Polyester powder coating<br>with phosphocromating<br>pre-finish    |  |
| Light source             | NR. 35 x 1 W CREE "XP-G2" LED                                      |  |
| Optics                   | Special optics with<br>"invisa-light" technology                   |  |
| Screws                   | Stainless steel                                                    |  |
| Recessing<br>sleeve      | Stainless steel                                                    |  |
| Transformer              | Electronic power supply<br>220/240V 50/60Hz<br>built-in            |  |
| Static weight resistance | Max 5000 Kg                                                        |  |
| Gasket                   | Silicone rubber                                                    |  |
| Glass                    | Tempered                                                           |  |
| Cable gland              | Double M20                                                         |  |
| Power cable              | 1 mt. neoprene power cable<br>included                             |  |
| Gross weight             | 7,00 Kg                                                            |  |
|                          |                                                                    |  |