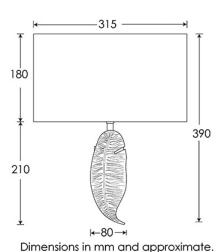

# **WALL LIGHT**

Material: Metal Finish shown: Nickel Code: WL-LEAF-2018-NCKL

# LAMPSHADE AS SHOWN

12" Crescent Oyster Glaze Linen Shade code: SH-12-CRES Shade lining: White PVC