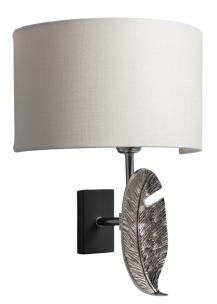

# Wall Light | LEAF NICKEL

# **WALL LIGHT**

Material: Metal Finish shown: Nickel Code: WL-LEAF-2018-NCKL

# LAMPSHADE AS SHOWN

12" Crescent Oyster Glaze Linen Shade code: SH-12-CRES Shade lining: White PVC