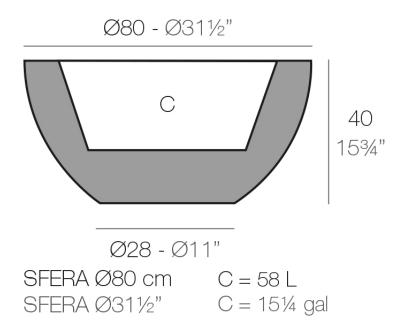

# Sfera ø80x40

The most extensive collection of indoor and outdoor planters designed by <u>Studio</u> <u>Vondom</u>. Timeless and minimalist designs that allow you to create unique and original atmospheres for homes, restaurants and any space.

## Description

Pot made of polyethylene resin by rotational moulding. 100% Recyclable. Item suitable for indoor and outdoor use. Available in different finishes.

#### Weight: 8.5 Kg