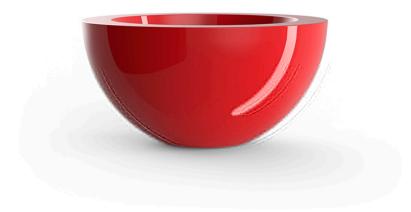

# Sfera ø80x40

The most extensive collection of indoor and outdoor planters designed by <u>Studio</u> <u>Vondom</u>. Timeless and minimalist designs that allow you to create unique and original atmospheres for homes, restaurants and any space.

## Description

Pot made of polyethylene resin by rotational moulding. 100% Recyclable. Item suitable for indoor and outdoor use. Available in different finishes.