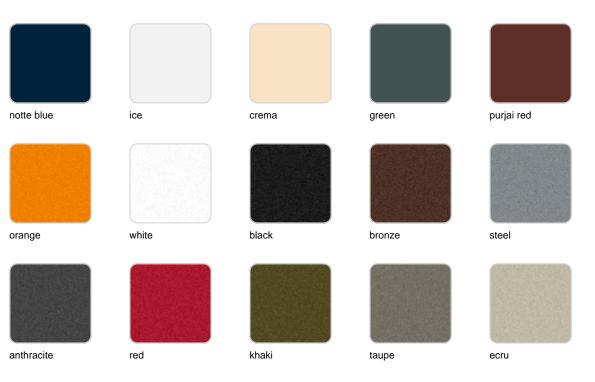

#### SELF-WATERING Ref. 43880R

| notte blue | ice   | crema | green  | purjai red |
|------------|-------|-------|--------|------------|
|            |       |       |        |            |
| orange     | white | black | bronze | steel      |
|            |       |       |        |            |
| anthracite | red   | khaki | taupe  | ecru       |
| hoize      |       |       |        |            |

beige

Self-watering system included in all planters except those with basic finish

| purjai red | white | black | bronze | steel |
|------------|-------|-------|--------|-------|
| anthracite | red   | khaki | taupe  | ecru  |
|            |       |       |        |       |