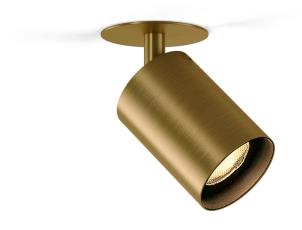

Lighting fixture for ceiling semi-built-in installation for interiors, with swivelling light

Built-in ceiling plate for permanent false ceilings, in die-cast aluminium with polyacrylic paint.

Die-cast aluminium joint with polyacrylic paint.

 $\label{eq:decomposition} \mbox{Die-cast aluminium structure rotating on two axes in white, black, bronze, mat brass or $(1)$ and $(1)$ are sufficiently also always a sufficient problems of the sufficient problems. The sufficient problems is always always are sufficiently always are sufficien$ titanium polyacrylic paint.

Reflector in thermoplastic material with chrome plated finish.

Textured glass screen.

Anti-glare snoot in black thermoplastic material.

Stainless steel spring clips for false ceiling fixing.

Equipped with 0,4m (15,7") long power cable.

Built-in hole dimension: Ø 55mm (Ø 2,2")