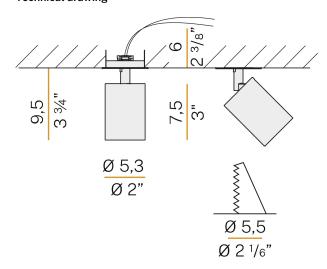

ight

Built-in ceiling plate for permanent false ceilings, in die-cast aluminium with polyacrylic paint.

Die-cast aluminium joint with polyacrylic paint.

 $\label{eq:decomposition} \mbox{Die-cast aluminium structure rotating on two axes in white, black, bronze, mat brass or $(1)$ and $(1)$ are sufficiently also always a sufficient problems of the sufficient problems. The sufficient problems is always always are sufficiently always are sufficien$ titanium polyacrylic paint.

Reflector in thermoplastic material with chrome plated finish.

Textured glass screen.

Anti-glare snoot in black thermoplastic material.

Stainless steel spring clips for false ceiling fixing.

Equipped with 0,4m (15,7") long power cable.

Built-in hole dimension: Ø 55mm (Ø 2,2")











## **Technical drawing**



## Polar diagram



<u>cd/klm</u> C0 - C180 - - - C90 - C270