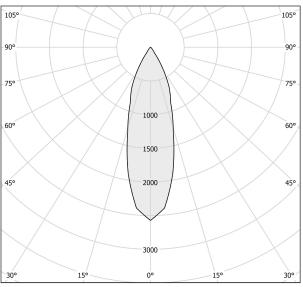

ng plate for permanent false ceilings, in die-cast aluminium with polyacrylic paint.

Die-cast aluminium joint with polyacrylic paint.

 $\label{eq:decomposition} \mbox{Die-cast aluminium structure rotating on two axes in white, black, bronze, mat brass or $(1)$ and $(1)$ are sufficiently also always a sufficient problems of the sufficient problems. The sufficient problems is always always are sufficiently always are sufficien$ titanium polyacrylic paint.

Reflector in thermoplastic material with chrome plated finish.

Textured glass screen.

Anti-glare snoot in black thermoplastic material.

Stainless steel spring clips for false ceiling fixing.

Equipped with 0,4m (15,7") long power cable.

Built-in hole dimension: Ø 55mm (Ø 2,2")











## **Technical drawing**



## Polar diagram



<u>cd/klm</u> C0 - C180 - - - C90 - C270