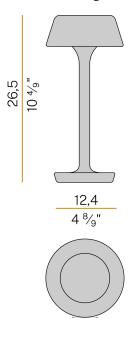

#### Data sheet

| CODE                     | C07805.011.0514       |
|--------------------------|-----------------------|
| SYSTEM POWER CONSUMPTION | 2W                    |
| EFFICACY                 | 67lm/W                |
| LIGHT SOURCE             | LED                   |
| LIGHT SOURCE LIFETIME    | L80 (B10) 70.000h     |
| COLOUR TEMPERATURE       | 2700K Ra>90           |
| LIGHT DISTRIBUTION       | diffused              |
| POWER SUPPLY             | 5V DC                 |
| ELECTRICAL CONFIGURATION | battery               |
| NOMINAL LUMINOUS FLUX    | 273lm                 |
| LUMEN OUTPUT             | 134lm                 |
| EFFICIENCY               | 49.1%                 |
| WEIGHT                   | 1,06 Kg               |
| PROTECTION DEGREE        | IP65                  |
| COLOUR TOLLERANCES       | SDCM 3                |
| PACKING DIMENSIONS       | 13,5 x 21,0 x 33,0 cm |

#### Technical drawing

Table lighting fixture for indoor or outdoor spaces, with direct light emission. Die-cast aluminium bearing base in polyacrylic paint. Body in brass and aluminium in white, champagne, mat black, bronze or titanium polyacrylic paint. Removable head with magnetic fastening, in die-cast aluminium with polyacrylic paint. Silicone gaskets. Modelled acrylic diffuser with mat finish and serigraphy. Stainless steel screws. Push-button to adjust luminosity according to 5 levels of visual comfort. Battery status indicator integrated into the head. Equipped with Li-Po battery USB-C rechargeable, with up to 6 hours life at 100% of light emission and up to 24 hours life at 25%.