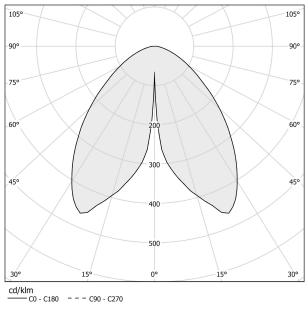

|



#### Technical drawing







Table lighting fixture for indoor or outdoor spaces, with direct light emission. Die-cast aluminium bearing base in polyacrylic paint. Body in brass and aluminium in white, champagne, mat black, bronze or titanium polyacrylic paint. Removable head with magnetic fastening, in die-cast aluminium with polyacrylic paint. Silicone gaskets. Modelled acrylic diffuser with mat finish and serigraphy. Stainless steel screws. Push-button to adjust luminosity according to 5 levels of visual comfort. Battery status indicator integrated into the head. Equipped with Li-Po battery USB-C rechargeable, with up to 6 hours life at 100% of light emission and up to 24 hours life at 25%.

Equipped with battery charger with USB-C connector and adapter plug.

#### Polar diagram



# PANZERI

## Firefly In The Sky

### Accessories / security

XM07800.201.0099

Stainless steel anti-theft accessories kit.





# PANZERI

## Firefly In The Sky

### Accessories / charging

YRM07802.010



Multiple charging tray for up to 10 Firefly in the Sky models.