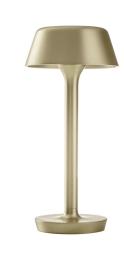

#### Technical drawing

Table lighting fixture for indoor or outdoor spaces, with direct light emission. Die-cast aluminium bearing base in polyacrylic paint. Body in brass and aluminium in white, champagne, mat black, bronze or titanium polyacrylic paint. Removable head with magnetic fastening, in die-cast aluminium with polyacrylic paint. Silicone gaskets. Modelled acrylic diffuser with mat finish and serigraphy. Stainless steel screws. Push-button to adjust luminosity according to 5 levels of visual comfort. Battery status indicator integrated into the head. Equipped with Li-Po battery USB-C rechargeable, with up to 6 hours life at 100% of light emission and up to 24 hours life at 25%.