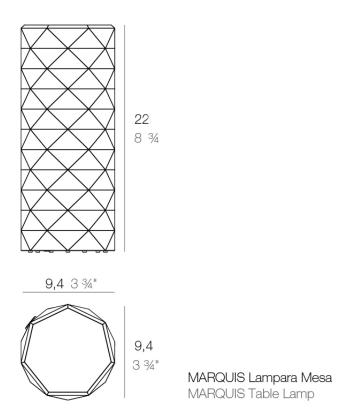

## Description

Polymethylmethacrylate resin. Transparent or colored

Weight: 0.71 Kg