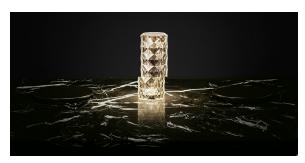

g

#### LIGHT BATTERY Ref. 47093WY



White internally lit unit with LED technology, with battery-powered. Single LED Warm White 2700k<sup>o</sup>

#### RGBW LED BATTERY Ref. 47093Y



Unit with internal lighting with battery-powered RGBW LED technology. Includes charger. 5 LEDs Colors. (Blue / Fucsia / Amber / Turquoise / Warm White 2700k°)

#### RGBW LED DMX BATTERY Ref. 47093DY



Unit with internal lighting with RGBW LED technology. Also control LED by DMX-1024 (wireless), enabling communication between one or more products simultaneously via the DMX transmitter (not included). There are two options to choose from: Professional XLR DMX and Home WIFI DMX. (Remote control included). Optional battery. 5 LEDs Colors. (Blue / Fucsia / Amber / Turquoise / Warm White 2700k°)

# **Ambients**