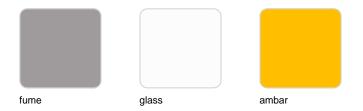

# Marquis table lamp

### by JM Ferrero

Marquis, designed by <u>Estudi{H}ac</u> for <u>Vondom</u>, is a planters collection **originating from the inspiration of diamond cutting**. Its polygonal design recalls facets created through cutting. It also **includes a design table lamp**.



# Info

## Description

Polymethylmethacrylate resin. Transparent or colored

Weight: 0.71 Kg



### **Finishes**

### lighting

#### LIGHT BATTERY Ref. 47093WY



White internally lit unit with LED technology, with battery-powered. Single LED Warm White 2700k<sup>o</sup>

#### RGBW LED BATTERY Ref. 47093Y



Unit with internal lighting with battery-powered RGBW LED technology. Includes charger. 5 LEDs Colors. (Blue / Fucsia / Amber / Turquoise / Warm White 2700k°)

#### RGBW LED DMX BATTERY Ref. 47093DY



Unit with internal lighting with RGBW LED technology. Also control LED by DMX-1024 (wireless), enabling communication between one or more products simultaneously via the DMX transmitter (not included). There are two options to choose from: Professional XLR DMX and Home WIFI DMX. (Remote control included). Optional battery. 5 LEDs Colors. (Blue / Fucsia / Amber / Turquoise / Warm White 2700k°)

# **Ambients**