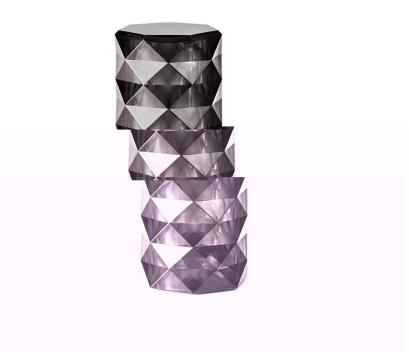

### by JM Ferrero

Marquis, designed by <u>Estudi{H}ac</u> for <u>Vondom</u>, is a planters collection **originating from the inspiration of diamond cutting**. Its polygonal design recalls facets created through cutting. It also **includes a design table lamp**.