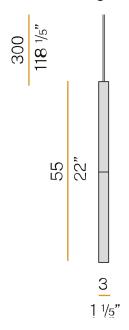

#### **Technical drawing**

Multiple suspension lighting fixture for interiors, with direct and indirect light emission. Turned steel structure in white polyacrylic paint.

Diffuser in partially mat borosilicate glass tube.

3m (118,1") long suspension and power cable in transparent PVC.