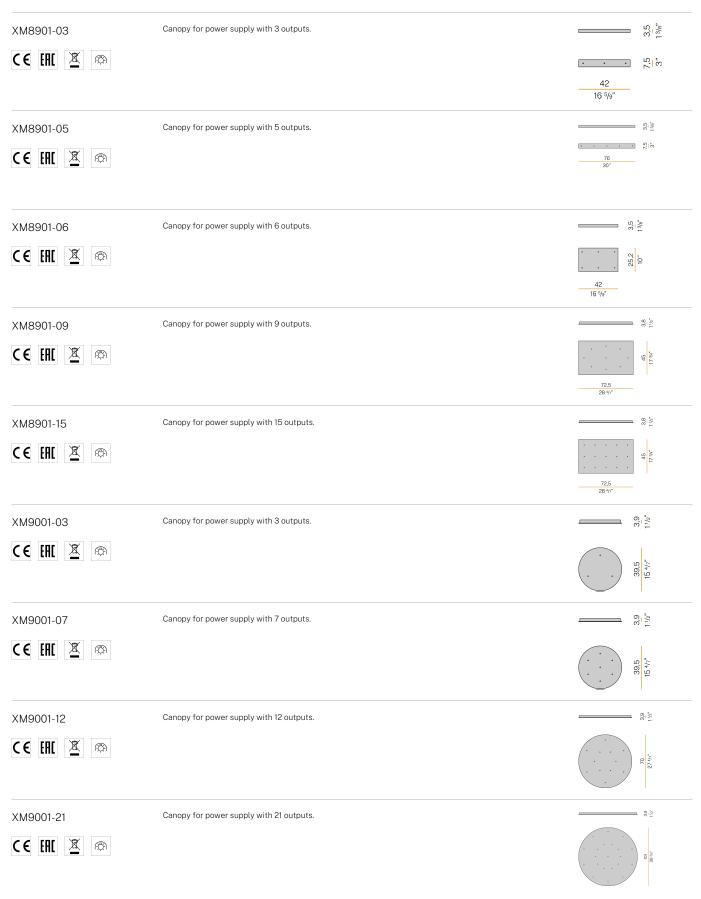

#### Accessories / power supply and fixing

XM9201-01

Recessed canopy for electric cable suspensions. Suitable for 24V fixtures: remote driver 24V needed.