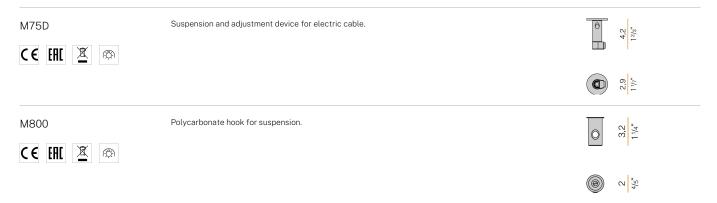

|                                                                  |











Multiple suspension lighting fixture for interiors, with direct and indirect light emission. Turned steel structure in white polyacrylic paint.

Diffuser in partially mat borosilicate glass tube.

3m (118,1") long suspension and power cable in transparent PVC.

Provided without power canopy, complete with cable clamp on the cable's free extremity.

#### **Technical drawing**



### Candle

#### Accessories / power supply



#### Candle

#### Accessories / power supply and fixing



### Candle

#### Accessories / power supply and fixing

XM9201-01

Recessed canopy for electric cable suspensions. Suitable for 24V fixtures: remote driver 24V needed.





### Candle

#### Accessories / fixing