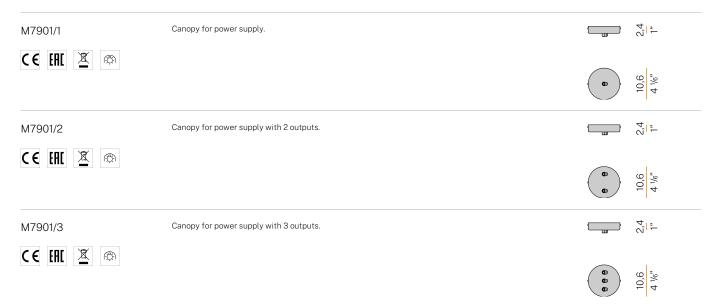

| 0,37 Kg                                                          |
| PROTECTION DEGREE        | IP20                                                             |
| PACKING DIMENSIONS       | 13,0 x 65,0 x 13,0 cm                                            |
|                          |                                                                  |











Multiple suspension lighting fixture for interiors, with direct and indirect light emission. Turned steel structure in white polyacrylic paint.

Diffuser in partially mat borosilicate glass tube.

3m (118,1") long suspension and power cable in transparent PVC.

Provided without power canopy, complete with cable clamp on the cable's free extremity.

#### **Technical drawing**



### Candle

#### Accessories / power supply



#### Candle

#### Accessories / power supply and fixing



### Candle

#### Accessories / power supply and fixing

XM9201-01

Recessed canopy for electric cable suspensions. Suitable for 24V fixtures: remote driver 24V needed.





### Candle

#### Accessories / fixing