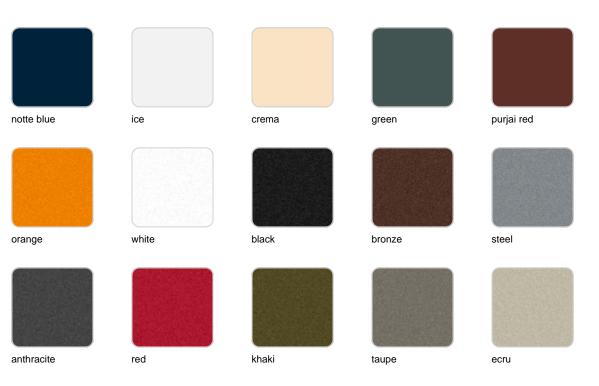

#### SELF-WATERING Ref. 42430R

| notte blue | ice   | crema | green  | purjai red |
|------------|-------|-------|--------|------------|
|            |       |       |        |            |
| orange     | white | black | bronze | steel      |
|            |       |       |        |            |
| anthracite | red   | khaki | taupe  | ecru       |
| heige      |       |       |        |            |

beige

Self-watering system included in all planters except those with basic finish

| purjai red | white | black | bronze | steel |
|------------|-------|-------|--------|-------|
|            |       |       |        |       |
| anthracite | red   | khaki | taupe  | ecru  |