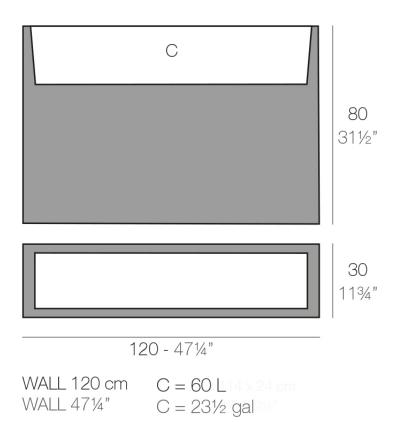

# Wall 120x30x80

The most extensive collection of indoor and outdoor planters designed by <u>Studio</u> <u>Vondom</u>. Timeless and minimalist designs that allow you to create unique and original atmospheres for homes, restaurants and any space.

## Description

Pot made of polyethylene resin by rotational moulding. 100% Recyclable. Item suitable for indoor and outdoor use. Available in different finishes.

#### Weight: 18 Kg