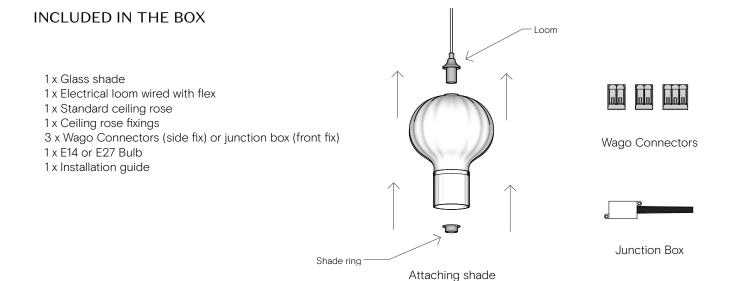

#### PRODUCT:

### **PRODUCT**

WEB LINK:

→ rothschildbickers.com/opulent-optic

LAMPHOLDER:

Standard E14 fitting / SES bulb

Large E27 fitting / ES bulb

Manufactured to BS EN 60598-1:2015

ELECTRICAL: