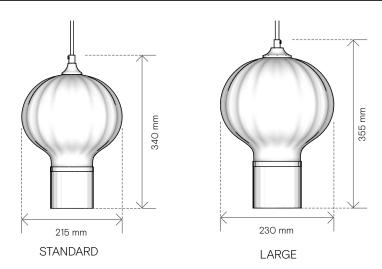

com/opulent-optic

LAMPHOLDER:

Standard E14 fitting / SES bulb

Large E27 fitting / ES bulb

Manufactured to BS EN 60598-1:2015

ELECTRICAL:

AC 220-240V Nominal frequency 50Hz

MAX WEIGHT INC. 2M FLEX

Standard: 1.4kg, Large: 1.7kg

STANDARD CEILING ROSE:

Petite, Empire or Classic rose included -

→ rothschildbickers.com/ceiling-roses

STANDARD TRIMMING COLOURS:

→ rothschildbickers.com/trimmings

# SK C€

# **OPTIONS**

SHAPF:

Standard, Large

METAL FINISH:

Standard colours → rothschildbickers.com/metal

EI EV

Standard colours & styles (3 core 0.75mm)

→ rothschildbickers.com/flex

Supplied standard with 2m (can be cut on site)

Extra length up to 12m on request

GLASS COLOUR:

Standard colours -

→ rothschildbickers.com/glass-colours

GLASS FINISH:

Optic only



# **DIMENSIONS**