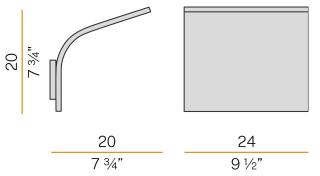

AC           |
| FREQUENCY                | 50/60Hz               |
| ELECTRICAL CONFIGURATION | ON-OFF                |
| DRIVER                   | integrated included   |
| NOMINAL LUMINOUS FLUX    | 2862lm                |
| LUMEN OUTPUT             | 2862lm                |
| EFFICIENCY               | 100%                  |
| WEIGHT                   | 2,03 Kg               |
| PROTECTION DEGREE        | IP20                  |
| COLOUR TOLLERANCES       | SDCM 3                |
| PACKING DIMENSIONS       | 27,0 x 36,0 x 14,0 cm |



INDIRECT LIGHT

Wall lighting fixture for interiors, with indirect light emission. Die-cast aluminium wall bracket in polyacrylic paint. Extruded aluminium structure in white, mat brass or titanium polyacrylic paint.

# CE ERE

### Technical drawing



#### Polar diagram

white



## PANZERI

## Арр

Accessories / dimming

XM14/230

Dimmable device for 230V LED modules, 5÷100W.





3,2 1 ¼″

1,8 5/7"