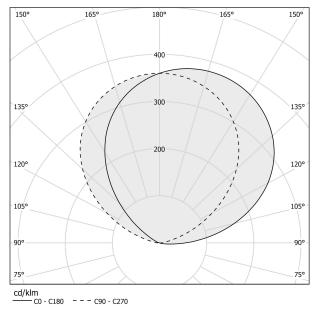

| 50/60Hz               |
| ELECTRICAL CONFIGURATION | ON-OFF                |
| DRIVER                   | integrated included   |
| NOMINAL LUMINOUS FLUX    | 2862lm                |
| LUMEN OUTPUT             | 2862lm                |
| EFFICIENCY               | 100%                  |
| WEIGHT                   | 2,03 Kg               |
| PROTECTION DEGREE        | IP20                  |
| COLOUR TOLLERANCES       | SDCM 3                |
| PACKING DIMENSIONS       | 27,0 x 36,0 x 14,0 cm |



INDIRECT LIGHT

Wall lighting fixture for interiors, with indirect light emission. Die-cast aluminium wall bracket in polyacrylic paint. Extruded aluminium structure in white, mat brass or titanium polyacrylic paint.

# CE ERE

### Technical drawing



#### Polar diagram

white



## PANZERI

## Арр

Accessories / dimming

XM14/230

Dimmable device for 230V LED modules, 5÷100W.





3,2 1 ¼″

1,8 5/7"