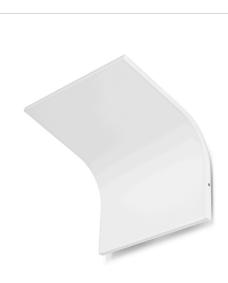

INDIRECT LIGHT

Wall lighting fixture for interiors, with indirect light emission. Die-cast aluminium wall bracket in polyacrylic paint. Extruded aluminium structure in white, mat brass or titanium polyacrylic paint.