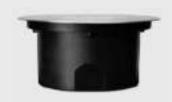

# 303003 POOL MEGA

Swimming-pool underwater luminaire, round shape, wall-recessed, completely made in stainless steel AISI 316L, polypropylene housing for recess. 24V remote driver needed, with 18 OSRAM LED. IP 68 rating.

THIS LUMINAIRE IS SUITABLE ONLY FOR UNDERWATER INSTALLATION

Ø 232 mm

### Technical data

| icennical aata    |                                                            |  |  |
|-------------------|------------------------------------------------------------|--|--|
| Wattage           | 36 WATT                                                    |  |  |
| IP Rating         | IP68 – 1 METERS DEPTH                                      |  |  |
| IK Rating         | IK09                                                       |  |  |
| Material          | Completely made in stainless steel AISI 316 L marine grade |  |  |
| Trim              | Stainless steel AISI 316 L<br>marine grade                 |  |  |
| Light source      | NR. 18 x 2W OSRAM LED                                      |  |  |
| Screws            | Stainless steel                                            |  |  |
| Remote driver     | 24V DC NEEDED                                              |  |  |
| Gasket            | EPDM rubber                                                |  |  |
| Glass             | Tempered                                                   |  |  |
| Cable gland       | PG11 made in nickel-plated brass.                          |  |  |
| Power cable       | 2 mt. neoprene power cable included                        |  |  |
| Recess<br>housing | Polypropylene material                                     |  |  |
| Gross weight      | 3,80 Kg                                                    |  |  |
|                   |                                                            |  |  |