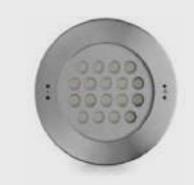

# 303003 POOL MEGA

Swimming-pool underwater luminaire, round shape, wall-recessed, completely made in stainless steel AISI 316L, polypropylene housing for recess. 24V remote driver needed, with 18 OSRAM LED. IP 68 rating.