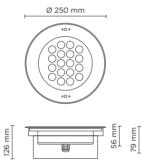

THIS LUMINAIRE IS SUITABLE ONLY FOR UNDERWATER INSTALLATION

Ø 232 mm

### Technical data

| icennical aata    |                                                            |  |  |
|-------------------|------------------------------------------------------------|--|--|
| Wattage           | 36 WATT                                                    |  |  |
| IP Rating         | IP68 – 1 METERS DEPTH                                      |  |  |
| IK Rating         | IK09                                                       |  |  |
| Material          | Completely made in stainless steel AISI 316 L marine grade |  |  |
| Trim              | Stainless steel AISI 316 L<br>marine grade                 |  |  |
| Light source      | NR. 18 x 2W OSRAM LED                                      |  |  |
| Screws            | Stainless steel                                            |  |  |
| Remote driver     | 24V DC NEEDED                                              |  |  |
| Gasket            | EPDM rubber                                                |  |  |
| Glass             | Tempered                                                   |  |  |
| Cable gland       | PG11 made in nickel-plated brass.                          |  |  |
| Power cable       | 2 mt. neoprene power cable included                        |  |  |
| Recess<br>housing | Polypropylene material                                     |  |  |
| Gross weight      | 3,80 Kg                                                    |  |  |
|                   |                                                            |  |  |