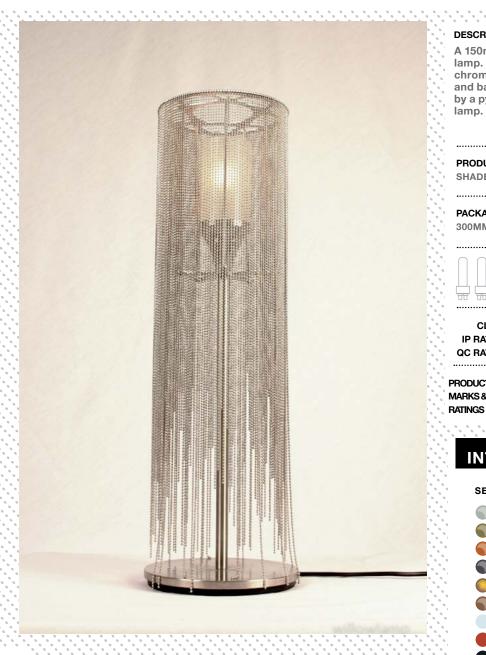

# CIRCULAR WILLOW | CIRCULAR WILLOW 150 TABLE LAMP | CIR-WIL-150(SML)-TBL

### DESCRIPTION

A 150mm Dia. simple classic 'circular-willow' table lamp. Made from lasercut stainless steel frames, chrome plated or lacqured, solid brass components and ballchain in several optional finishes. Illuminated by a pyrex glass ball containing a G9-Halogen or LED lamp.

### PRODUCT SIZE

SHADE SIZE: 150W X 350-520H MM / TOTAL HEIGHT: 620MM