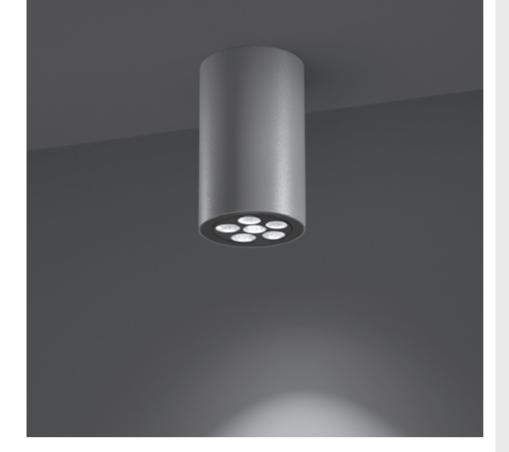

# CYLINDER MAXI HP

Surface mounted luminaire for outdoor ceiling installation. Phospho-chromatised and polyester powder coated extruded copper-free aluminium body, tempered safety glass, moulded silicone gaskets, with screws in stainless steel. Built-in LED driver, with 6 x CREE "XHP35" LED. IP66 rating.