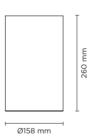

# CYLINDER MAXI HP

Surface mounted luminaire for outdoor ceiling installation. Phospho-chromatised and polyester powder coated extruded copper-free aluminium body, tempered safety glass, moulded silicone gaskets, with screws in stainless steel. Built-in LED driver, with 6 x CREE "XHP35" LED. IP66 rating.

#### Technical data

| Wattage      | 38 WATT                                                                                 |  |
|--------------|-----------------------------------------------------------------------------------------|--|
| IP Rating    | IP66                                                                                    |  |
| IK Rating    | IK09                                                                                    |  |
| Material     | Phospho-chromatised and<br>polyester powder coated<br>extruded copper-free<br>aluminium |  |
| Coating      | Polyester powder coating with phosphocromating pre-finish                               |  |
| Light source | 6 x CREE "XHP35" LED                                                                    |  |
| Screws       | Stainless steel                                                                         |  |
| Transformer  | Electrical power supply<br>220/240V 50/60Hz built-in                                    |  |
| Gasket       | Silicone rubber                                                                         |  |
| Glass        | Tempered                                                                                |  |
| Power cable  | 1 mt. power cable included                                                              |  |
| Gross weight | 5,00 Kg                                                                                 |  |
|              |                                                                                         |  |