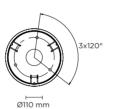

# CYLINDER MAXI HP

Surface mounted luminaire for outdoor ceiling installation. Phospho-chromatised and polyester powder coated extruded copper-free aluminium body, tempered safety glass, moulded silicone gaskets, with screws in stainless steel. Built-in LED driver, with 6 x CREE "XHP35" LED. IP66 rating.

#### Technical data

| Wattage      | 38 WATT                                                                                 |  |
|--------------|-----------------------------------------------------------------------------------------|--|
| IP Rating    | IP66                                                                                    |  |
| IK Rating    | IK09                                                                                    |  |
| Material     | Phospho-chromatised and<br>polyester powder coated<br>extruded copper-free<br>aluminium |  |
| Coating      | Polyester powder coating with phosphocromating pre-finish                               |  |
| Light source | 6 x CREE "XHP35" LED                                                                    |  |
| Screws       | Stainless steel                                                                         |  |
| Transformer  | Electrical power supply<br>220/240V 50/60Hz built-in                                    |  |
| Gasket       | Silicone rubber                                                                         |  |
| Glass        | Tempered                                                                                |  |
| Power cable  | 1 mt. power cable included                                                              |  |
| Gross weight | 5,00 Kg                                                                                 |  |
|              |                                                                                         |  |