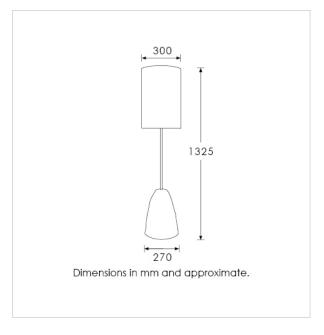

Lamps not included

BASE HEIGHT: 855 mm / 33<sup>1/2</sup>"
TOTAL HEIGHT: 1325 mm / 52"
BASE WIDTH: 270 mm / 10<sup>1/2</sup>"
SHADE WIDTH: 300 mm / 11<sup>3/4</sup>"

UKCA / CE / UL COMPLIANT