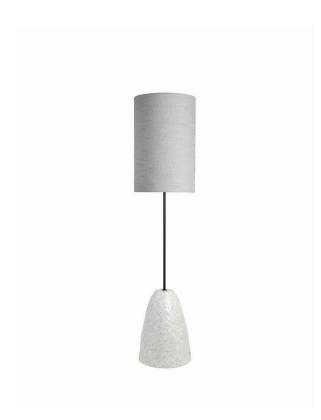

#### PRODUCT INFORMATION

Base Code: FL-FINL-BRNZ-PEBL Material: Metal & Ceramic Finish shown: Pebble Metalwork: Blackened Bronze

Lampshade: 12" Finley Tall Drum / SH-12-TLDR-FIN Flex: UK & EU 1.5 metres of Black braided flex /

#### FINISHING NOTE

The ceramic glazes that we have used on this lamp will create differences from piece to piece - variations in colour, formation and detailing. As such, it is part of the charm that no two products are exactly the same.