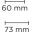

## FRAME MAXI SQUARE

Designed by NAVA + AROSIO

Square 270x270mm surface mounted luminaire for outdoor installation on a façade/wall. Phospho-chromatised and polyester powder coated die-cast copper-free aluminium body, acid-etched tempered glass diffuser white painted internally, moulded silicone gasket and stainless steel screws. Built-in LED driver 220-240V 50-60Hz, with 48 x mid-power SAMSUNG 2835 LED. IP65 rating.