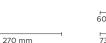

## FRAME MAXI SQUARE

Designed by NAVA + AROSIO

Square 270x270mm surface mounted luminaire for outdoor installation on a façade/wall. Phospho-chromatised and polyester powder coated die-cast copper-free aluminium body, acid-etched tempered glass diffuser white painted internally, moulded silicone gasket and stainless steel screws. Built-in LED driver 220-240V 50-60Hz, with 48 x mid-power SAMSUNG 2835 LED. IP65 rating.