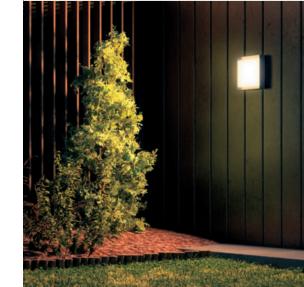

## FRAME MAXI SQUARE

Designed by NAVA + AROSIO

Square 270x270mm surface mounted luminaire for outdoor installation on a façade/wall. Phospho-chromatised and polyester powder coated die-cast copper-free aluminium body, acid-etched tempered glass diffuser white painted internally, moulded silicone gasket and stainless steel screws. Built-in LED driver 220-240V 50-60Hz, with 48 x mid-power SAMSUNG 2835 LED. IP65 rating.