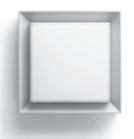

## FRAME MAXI SQUARE

Designed by NAVA + AROSIO

Square 270x270mm surface mounted luminaire for outdoor installation on a façade/wall. Phospho-chromatised and polyester powder coated die-cast copper-free aluminium body, acid-etched tempered glass diffuser white painted internally, moulded silicone gasket and stainless steel screws. Built-in LED driver 220-240V 50-60Hz, with 48 x mid-power SAMSUNG 2835 LED. IP65 rating.

## **Technical data**

| Wattage      | 20WATT                                                             |  |
|--------------|--------------------------------------------------------------------|--|
| IP Rating    | IP65                                                               |  |
| IK Rating    | IK09                                                               |  |
| Material     | High corrosion resistance<br>extruded copper-free<br>aluminum body |  |
| Coating      | Polyester powder coating with phosphocromating pre-finish          |  |
| Light source | 48 x mid-power<br>SAMSUNG 2835 LED                                 |  |
| Screws       | Stainless steel                                                    |  |
| Transformer  | Electronic power supply<br>220/240V 50/60Hz built-in               |  |
| Gasket       | Silicone rubber                                                    |  |
| Glass        | Acid-etched tempered glass diffuser white painted internally       |  |
| Power cable  | 0,3 mt. power cable included                                       |  |
| Gross weight | 4,50 Kg                                                            |  |
|              |                                                                    |  |