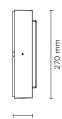

## FRAME MAXI SQUARE

Designed by NAVA + AROSIO

Square 270x270mm surface mounted luminaire for outdoor installation on a façade/wall. Phospho-chromatised and polyester powder coated die-cast copper-free aluminium body, acid-etched tempered glass diffuser white painted internally, moulded silicone gasket and stainless steel screws. Built-in LED driver 220-240V 50-60Hz, with 48 x mid-power SAMSUNG 2835 LED. IP65 rating.