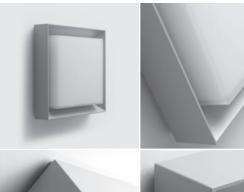

## FRAME MAXI SQUARE

Designed by NAVA + AROSIO

Square 270x270mm surface mounted luminaire for outdoor installation on a façade/wall. Phospho-chromatised and polyester powder coated die-cast copper-free aluminium body, acid-etched tempered glass diffuser white painted internally, moulded silicone gasket and stainless steel screws. Built-in LED driver 220-240V 50-60Hz, with 48 x mid-power SAMSUNG 2835 LED. IP65 rating.

## **Technical data**

| Wattage      | 20WATT                                                             |  |
|--------------|--------------------------------------------------------------------|--|
| IP Rating    | IP65                                                               |  |
| IK Rating    | IK09                                                               |  |
| Material     | High corrosion resistance<br>extruded copper-free<br>aluminum body |  |
| Coating      | Polyester powder coating with phosphocromating pre-finish          |  |
| Light source | 48 x mid-power<br>SAMSUNG 2835 LED                                 |  |
| Screws       | Stainless steel                                                    |  |
| Transformer  | Electronic power supply<br>220/240V 50/60Hz built-in               |  |
| Gasket       | Silicone rubber                                                    |  |
| Glass        | Acid-etched tempered glass diffuser white painted internally       |  |
| Power cable  | 0,3 mt. power cable included                                       |  |
| Gross weight | 4,50 Kg                                                            |  |
|              |                                                                    |  |