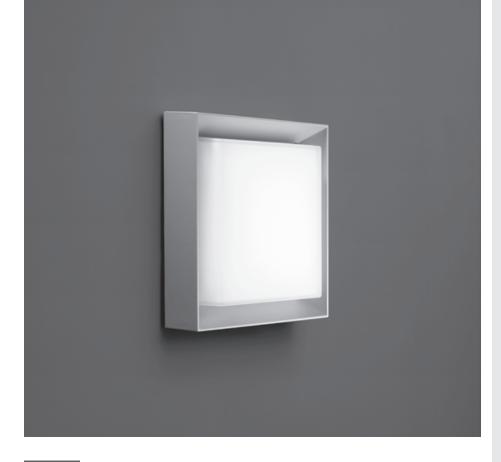

## FRAME MAXI SQUARE

Designed by NAVA + AROSIO

Square 270x270mm surface mounted luminaire for outdoor installation on a façade/wall. Phospho-chromatised and polyester powder coated die-cast copper-free aluminium body, acid-etched tempered glass diffuser white painted internally, moulded silicone gasket and stainless steel screws. Built-in LED driver 220-240V 50-60Hz, with 48 x mid-power SAMSUNG 2835 LED. IP65 rating.