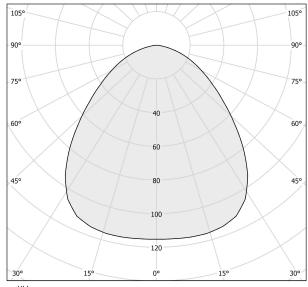

|                                                                          |











Suspension lighting fixture for interiors, with direct light emission.

Turned pickled sheet metal structure in metallized grey or gold polyacrylic paint.

Moulded polyethylene lampshade in black colour or with gold leaf coating.

Diffuser in modelled frosted glass.

2m (78,7") long steel suspension cables.

2,2m (86,6") long power cable in transparent PVC.

Power canopy with galvanized sheet metal ceiling bracket and pickled sheet metal  $% \left( 1\right) =\left( 1\right) \left( 1\right) +\left( 1\right) \left( 1\right) \left( 1\right) +\left( 1\right) \left( 1\right$ covering in metallized grey polyacrylic paint or with gold leaf coating.

## Technical drawing



## Polar diagram