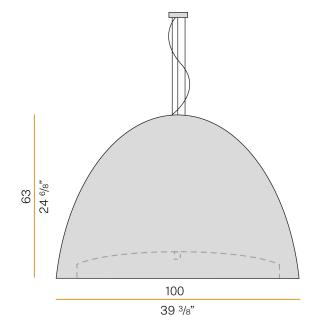

|
|                          |                                                                          |











Suspension lighting fixture for interiors, with direct light emission.

Turned pickled sheet metal structure in metallized grey or gold polyacrylic paint.

Moulded polyethylene lampshade in black colour or with gold leaf coating.

Diffuser in modelled frosted glass.

2m (78,7") long steel suspension cables.

2,2m (86,6") long power cable in transparent PVC.

Power canopy with galvanized sheet metal ceiling bracket and pickled sheet metal  $% \left( 1\right) =\left( 1\right) \left( 1\right) +\left( 1\right) \left( 1\right) \left( 1\right) +\left( 1\right) \left( 1\right$ covering in metallized grey polyacrylic paint or with gold leaf coating.

## Technical drawing



## Polar diagram