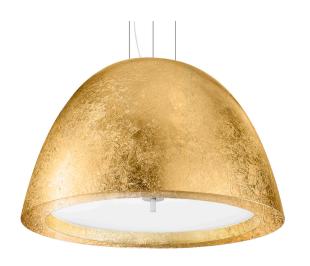

Suspension lighting fixture for interiors, with direct light emission.

Turned pickled sheet metal structure in metallized grey or gold polyacrylic paint.

Moulded polyethylene lampshade in black colour or with gold leaf coating.

Diffuser in modelled frosted glass.

2m (78,7") long steel suspension cables.

2,2m (86,6") long power cable in transparent PVC.

Power canopy with galvanized sheet metal ceiling bracket and pickled sheet metal  $% \left( 1\right) =\left( 1\right) \left( 1\right) +\left( 1\right) \left( 1\right) \left( 1\right) +\left( 1\right) \left( 1\right$ covering in metallized grey polyacrylic paint or with gold leaf coating.