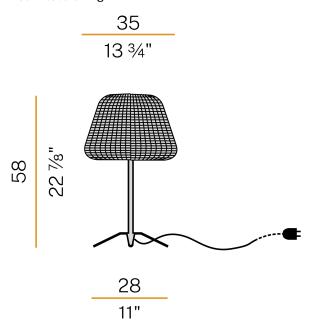

|
| PACKING DIMENSIONS       | 0,0 x 0,0 x 0,0 cm                                                |
|                          |                                                                   |













Table lighting fixture for outdoor spaces, with direct and indirect light emission. Pickled sheet metal bearing base in polyacrylic paint.

Body in brass tube in polyacrylic paint.

Turned aluminium structure in white or metallized brown polyacrylic paint.

Integrated switch.

Silicone gasket.

Transparent polycarbonate diffuser.

 $Lampshade\ in\ hand-woven\ synthetic\ rattan\ available\ in\ striated\ white/grey\ or\ brown.$ Nickelled brass M12 cable gland.

Equipped with a 4,1m (161,4") long orange polyure than e power cable with plug.

## Technical drawing