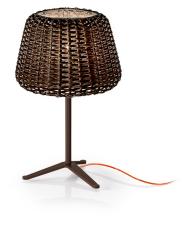

Table lighting fixture for outdoor spaces, with direct and indirect light emission. Pickled sheet metal bearing base in polyacrylic paint.

Body in brass tube in polyacrylic paint.

Turned aluminium structure in white or metallized brown polyacrylic paint.

Integrated switch.

Silicone gasket.

Transparent polycarbonate diffuser.

 $Lampshade\ in\ hand-woven\ synthetic\ rattan\ available\ in\ striated\ white/grey\ or\ brown.$ Nickelled brass M12 cable gland.

Equipped with a 4,1m (161,4") long orange polyure than e power cable with plug.