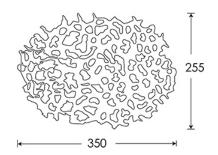

## HEATHFIELD&G

PRODUCT SPECIFICATION SHEET

## Wall Light | FLUX NICKEL MEDIUM

## WALL LIGHT

Material: Metal Finish shown: Nickel Code: WL-FLUX-2018-NCKL-00M

## SWITCHING & PLUG Hardwired.

WEIGHT

1.3 kg approx.

## LAMPING

2 x G9 Lampholder

### FIXING NOTE

It is the buyer's responsibility to ensure that suitable fixings are used.

WARRANTY 12 Months

#### FINISHING NOTE

All metalwork is handcrafted and may vary from piece to piece with slight variation in finish and detailing.

## CLEANING INSTRUCTIONS

The finishes on this luminaire only require regular cleaning with a soft dry duster. Abrasive or chemical cleaners may harm the finish and should not be used. Shade to be dusted with a clean dry cloth.





Dimensions in mm and approximate.

# H&Co

Decorative lighting for beautiful spaces

www.heathfield.co.uk | + 44 (0) 1732 350450 | sales@heathfield.co.uk Unit 1, Priory Road, Tonbridge, Kent, TN9 2AF, United Kingdom