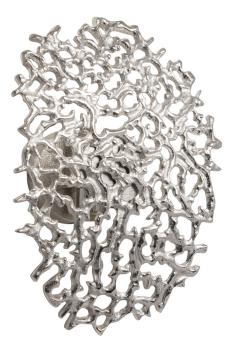

## Wall Light | FLUX NICKEL MEDIUM

## WALL LIGHT

Material: Metal Finish shown: Nickel Code: WL-FLUX-2018-NCKL-00M