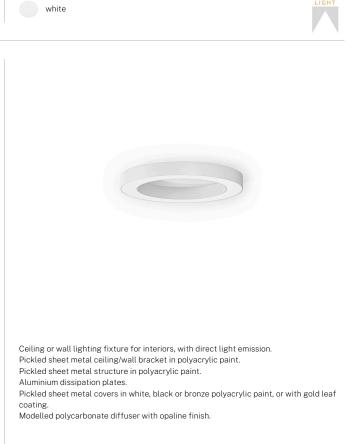

|
| LIGHT DISTRIBUTION         | diffused                 |
| POWER SUPPLY               | 220-240V AC              |
| FREQUENCY                  | 50/60Hz                  |
| ELECTRICAL CONFIGURATION   | dimmable (DALI/Push DIM) |
| DRIVER                     | integrated included      |
| NOMINAL LUMINOUS FLUX      | 6111lm                   |
| LUMEN OUTPUT               | 3053lm                   |
| EFFICIENCY                 | 50%                      |
| WEIGHT                     | 7,63 Kg                  |
| PROTECTION DEGREE          | IP40                     |
| COLOUR TOLLERANCES         | SDCM 3                   |
| GLOW WIRE TEST PERFORMANCE | 850°                     |
| PACKING DIMENSIONS         | 90,0 x 18,0 x 90,0 cm    |



#### **Technical drawing**





## Application



#### Polar diagram