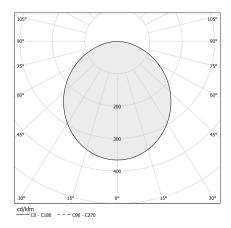

| diffused                 |
| POWER SUPPLY               | 220-240V AC              |
| FREQUENCY                  | 50/60Hz                  |
| ELECTRICAL CONFIGURATION   | dimmable (DALI/Push DIM) |
| DRIVER                     | integrated included      |
| NOMINAL LUMINOUS FLUX      | 6111lm                   |
| LUMEN OUTPUT               | 3053lm                   |
| EFFICIENCY                 | 50%                      |
| WEIGHT                     | 7,63 Kg                  |
| PROTECTION DEGREE          | IP40                     |
| COLOUR TOLLERANCES         | SDCM 3                   |
| GLOW WIRE TEST PERFORMANCE | 850°                     |
| PACKING DIMENSIONS         | 90,0 x 18,0 x 90,0 cm    |



#### **Technical drawing**





## Application



#### Polar diagram