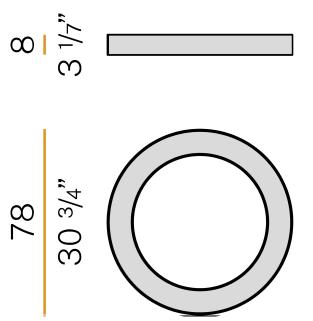

|
| LIGHT DISTRIBUTION         | diffused                 |
| POWER SUPPLY               | 220-240V AC              |
| FREQUENCY                  | 50/60Hz                  |
| ELECTRICAL CONFIGURATION   | dimmable (DALI/Push DIM) |
| DRIVER                     | integrated included      |
| NOMINAL LUMINOUS FLUX      | 6111lm                   |
| LUMEN OUTPUT               | 3053lm                   |
| EFFICIENCY                 | 50%                      |
| WEIGHT                     | 7,63 Kg                  |
| PROTECTION DEGREE          | IP40                     |
| COLOUR TOLLERANCES         | SDCM 3                   |
| GLOW WIRE TEST PERFORMANCE | 850°                     |
| PACKING DIMENSIONS         | 90,0 x 18,0 x 90,0 cm    |



#### **Technical drawing**





## Application



#### Polar diagram