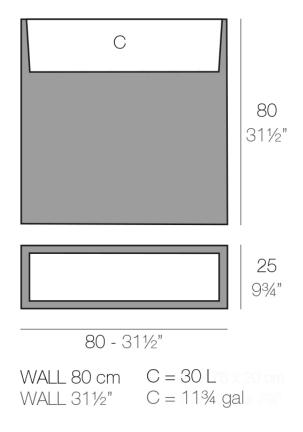

## Wall 80x25x80

The most extensive collection of indoor and outdoor planters designed by <u>Studio</u> <u>Vondom</u>. Timeless and minimalist designs that allow you to create unique and original atmospheres for homes, restaurants and any space.

## Description

Pot made of polyethylene resin by rotational moulding. 100% Recyclable. Item suitable for indoor and outdoor use. Available in different finishes.

Weight: 9 Kg