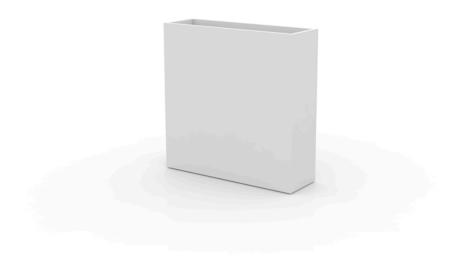

## Wall 80x25x80

The most extensive collection of indoor and outdoor planters designed by <u>Studio</u> <u>Vondom</u>. Timeless and minimalist designs that allow you to create unique and original atmospheres for homes, restaurants and any space.

## Description

Pot made of polyethylene resin by rotational moulding. 100% Recyclable. Item suitable for indoor and outdoor use. Available in different finishes.

Weight: 9 Kg