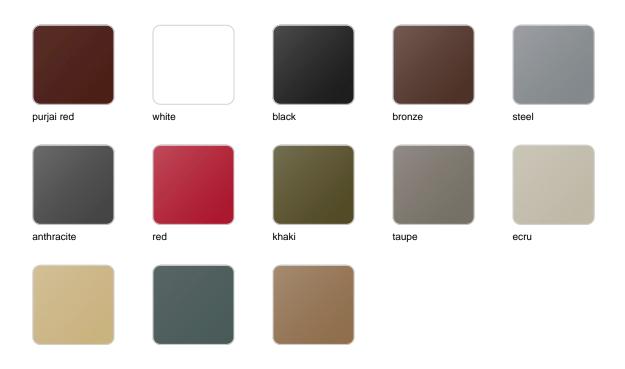

## **Finishes**

## finishes

#### BASIC Ref. 42425A

Matt Polyethylene

SELF-WATERING Ref. 42425R

Self-watering system included in all planters except those with basic finish

#### LACQUERED Ref. 42425RF

champany

#### Lacquered Polyethylene