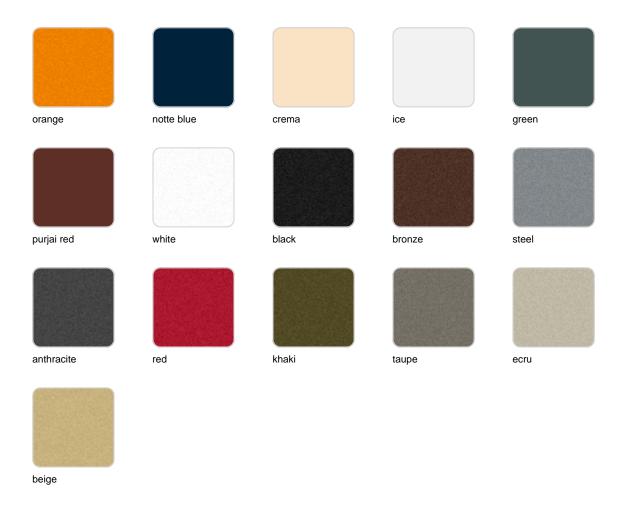

## Wall 80x25x80

The most extensive collection of indoor and outdoor planters designed by <u>Studio</u> <u>Vondom</u>. Timeless and minimalist designs that allow you to create unique and original atmospheres for homes, restaurants and any space.



## Info

## Description

Pot made of polyethylene resin by rotational moulding. 100% Recyclable. Item suitable for indoor and outdoor use. Available in different finishes.

Weight: 9 Kg



## **Finishes**

## finishes

#### BASIC Ref. 42425A



Matt Polyethylene

SELF-WATERING Ref. 42425R



Self-watering system included in all planters except those with basic finish

#### LACQUERED Ref. 42425RF



champany

#### Lacquered Polyethylene

## lighting

**LIGHT** 

Ref. 42425W



White internally lit unit with LED technology. Available only in matte ice white finish.

RGBW LED Ref. 42425L



Unit with internal lighting with RGBW LED technology and remote control unit for switching colors. Available only in matte ice white finish. Remote control included.

RGBW LED DMX Ref. 42425D



ice

Unit with internal lighting with RGBW LED technology and remote control unit for switching colors. Also controlLED by DMX-1024 (wireless), enabling communication between one or more products simultaneously via the DMX transmitter (not included). Th