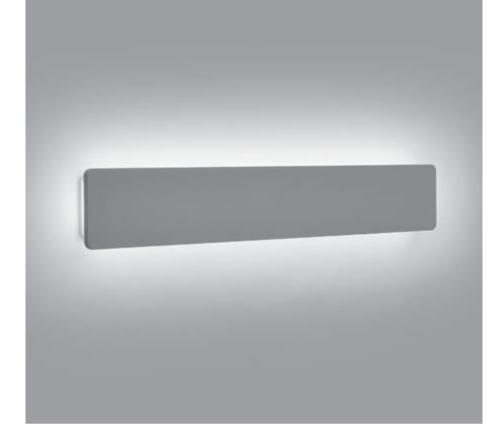

## ECLIPSE LINEAR 600

Rectangular wall surface-mounted luminaire creating a **diffused and discrete light through the fixture perimeter** on the wall. Fixture for outdoor installation on a wall. Phosphochromatised and polyester powder coated die-cast copper-free aluminium body, frosted polycarbonate diffuser, moulded silicone gasket and stainless steel screws. Built-in LED driver 220-240V 50-60Hz, with low-power CREE LED. IP65 rating.