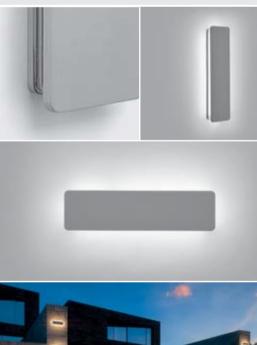

## ECLIPSE LINEAR 600

Rectangular wall surface-mounted luminaire creating a **diffused and discrete light through the fixture perimeter** on the wall. Fixture for outdoor installation on a wall. Phosphochromatised and polyester powder coated die-cast copper-free aluminium body, frosted polycarbonate diffuser, moulded silicone gasket and stainless steel screws. Built-in LED driver 220-240V 50-60Hz, with low-power CREE LED. IP65 rating.