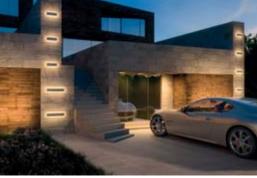

## ECLIPSE LINEAR 600

Rectangular wall surface-mounted luminaire creating a **diffused and discrete light through the fixture perimeter** on the wall. Fixture for outdoor installation on a wall. Phosphochromatised and polyester powder coated die-cast copper-free aluminium body, frosted polycarbonate diffuser, moulded silicone gasket and stainless steel screws. Built-in LED driver 220-240V 50-60Hz, with low-power CREE LED. IP65 rating.