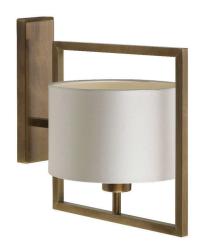

# Wall Light | CONNISTON ANTIQUE BRASS

# **WALL LIGHT**

Material: Metal

Finish shown: Antique Brass Code: WL-CONN-ABRS

# **LAMPSHADE AS SHOWN**

8" Flat Drum Ivory Satin Shade code: SH-08-FLDR Shade lining: Prosecco PVC