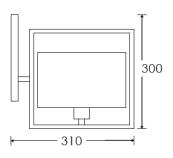

Dimensions in mm and approximate

H&G fo

Decorative lighting for beautiful spaces

www.heathfield.co.uk | + 44 (0) 1732 350450 | sales@heathfield.co.uk Unit 1, Priory Road, Tonbridge, Kent, TN9 2AF, United Kingdom