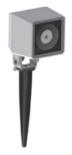

# OPTIONAL

ACO44 SPIKE AC074 HONEYCOMB LOUVER AC078 ANTI-GLARE VISOR

### OPTIONAL

LUMINAIRE SUITABLE FOR POLE MOUNTING IN SINGLE OR MULTIPLE COMBINATIONS