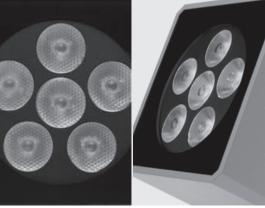

ester powder coating<br>with phosphocromating<br>pre-finish |  |
|--------------|-----------------------------------------------------------------|--|
| Light source | 6 x CREE "XHP35" LED                                            |  |
| Screws       | Stainless steel                                                 |  |
| Transformer  | Electrical power supply 220/240V 50/60Hz built-in               |  |
| Gasket       | Silicone rubber                                                 |  |
| Glass        | Tempered                                                        |  |
| Power cable  | 1 mt. power cable included                                      |  |
| Gross weight | 4,50 Kg                                                         |  |

38 WATT

High corrosion resistance

IP66

10



## OTHER VIEW



# OPTIONAL

ACO44 SPIKE AC074 HONEYCOMB LOUVER AC078 ANTI-GLARE VISOR









### OPTIONAL

LUMINAIRE SUITABLE FOR POLE MOUNTING IN SINGLE OR MULTIPLE COMBINATIONS