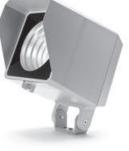

# **BO MAXI HP** Designed by NAVA + AROSIO

Floodlight for outdoor installation on a façade/wall, with U shape fixing bracket allowing vertical adjustment of  $+90^{\circ}$  /  $-40^{\circ}$ . Phospho-chromatised and polyester powder coated die-cast copper-free aluminium base and head, tempered safety glass, moulded silicone gaskets, with screws in stainless steel. Built-in LED driver, with 6 x CREE "XHP35" LED. IP66 rating.

## OTHER VIEW