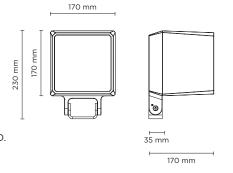

# **BO MAXI HP** Designed by NAVA + AROSIO

Floodlight for outdoor installation on a façade/wall, with U shape fixing bracket allowing vertical adjustment of  $+90^{\circ}$  /  $-40^{\circ}$ . Phospho-chromatised and polyester powder coated die-cast copper-free aluminium base and head, tempered safety glass, moulded silicone gaskets, with screws in stainless steel. Built-in LED driver, with 6 x CREE "XHP35" LED. IP66 rating.