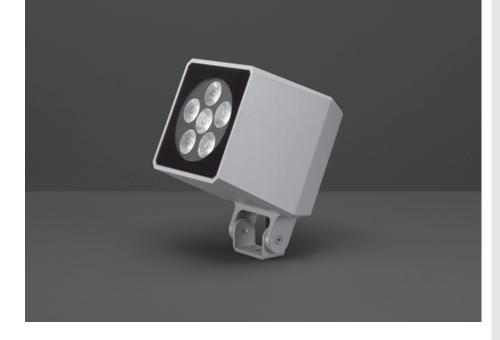

# **BO MAXI HP** Designed by NAVA + AROSIO

Floodlight for outdoor installation on a façade/wall, with U shape fixing bracket allowing vertical adjustment of  $+90^{\circ}$  /  $-40^{\circ}$ . Phospho-chromatised and polyester powder coated die-cast copper-free aluminium base and head, tempered safety glass, moulded silicone gaskets, with screws in stainless steel. Built-in LED driver, with 6 x CREE "XHP35" LED. IP66 rating.

#### Finish color options:

Textured Grey RAL 9006

Anthracite Grey RAL 7016

Matt Black (on request)

| Coating      | Polyester powder coating<br>with phosphocromating<br>pre-finish |  |
|--------------|-----------------------------------------------------------------|--|
| Light source | 6 x CREE "XHP35" LED                                            |  |
| Screws       | Stainless steel                                                 |  |
| Transformer  | Electrical power supply 220/240V 50/60Hz built-in               |  |
| Gasket       | Silicone rubber                                                 |  |
| Glass        | Tempered                                                        |  |
| Power cable  | 1 mt. power cable included                                      |  |
| Gross weight | 4,50 Kg                                                         |  |