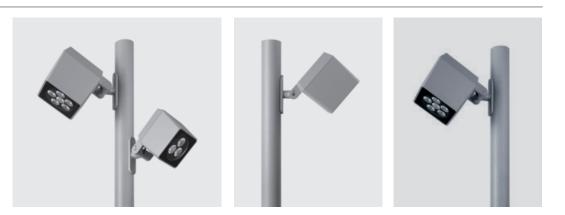

### OPTIONAL

LUMINAIRE SUITABLE FOR POLE MOUNTING IN SINGLE OR MULTIPLE COMBINATIONS