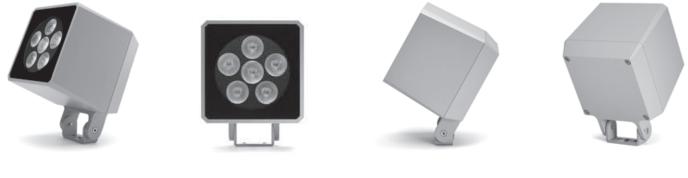

# **BO MAXI HP** Designed by NAVA + AROSIO

Floodlight for outdoor installation on a façade/wall, with U shape fixing bracket allowing vertical adjustment of  $+90^{\circ}$  /  $-40^{\circ}$ . Phospho-chromatised and polyester powder coated die-cast copper-free aluminium base and head, tempered safety glass, moulded silicone gaskets, with screws in stainless steel. Built-in LED driver, with 6 x CREE "XHP35" LED. IP66 rating.

#### Finish color options:

Textured Grey RAL 9006

Anthracite Grey RAL 7016

Matt Black (on request)

| Coating      | Polyester powder coating<br>with phosphocromating<br>pre-finish |  |
|--------------|-----------------------------------------------------------------|--|
| Light source | 6 x CREE "XHP35" LED                                            |  |
| Screws       | Stainless steel                                                 |  |
| Transformer  | Electrical power supply 220/240V 50/60Hz built-in               |  |
| Gasket       | Silicone rubber                                                 |  |
| Glass        | Tempered                                                        |  |
| Power cable  | 1 mt. power cable included                                      |  |
| Gross weight | 4,50 Kg                                                         |  |

## OTHER VIEW