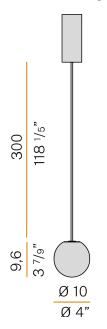

### Technical drawing

3m (118,1") long suspension and power cable in transparent PVC.

Power canopy with pickled sheet metal ceiling bracket and extruded aluminium covering in champagne or mat black polyacrylic paint.