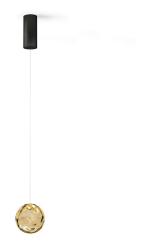

Suspension lighting fixture for interiors, with direct and indirect light emission. Turned brass wiring support.

Diffuser in blown glass with bronze colour.

Turned aluminium closing disk in champagne polyacrylic paint.

3m (118,1") long suspension and power cable in transparent PVC.

Power canopy with pickled sheet metal ceiling bracket and extruded aluminium covering in champagne or mat black polyacrylic paint.