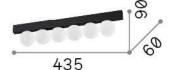

## **Indoor - Ceiling lamps**

**Ean** 8021696313290

Item PING PONG PL6 NERO

InstallationCeiling lampsGuarantee5 yearsGross weight1.52 kgVolume0.0119 m³

## Technical info

Net weight1.29 kgInsulation classIIProtection indexIP20ComplianceCE

Operating temperature  $0^{\circ} \sim +40 \,^{\circ}\text{C}$  Dimmer NO, On-Off

**Power output** 220-240 V AC 50/60 Hz