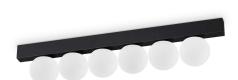

## **Indoor - Ceiling lamps**

**Ean** 8021696313290

Item PING PONG PL6 NERO

InstallationCeiling lampsGuarantee5 yearsGross weight1.52 kgVolume0.0119 m³