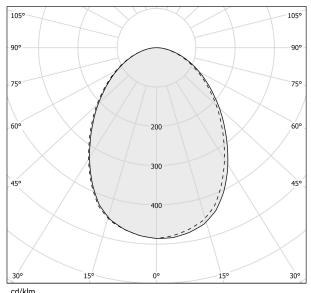

CIENCY               | 66%                   |
| WEIGHT                   | 0.76 Kg               |
| PROTECTION DEGREE        | IP40                  |
| COLOUR TOLLERANCES       | SDCM 3                |
| PACKING DIMENSIONS       | 5,0 x 105,0 x 10,0 cm |

mat black

Multiple suspension lighting fixture for interiors, with direct light emission. Extruded aluminium structure in white, mat black, bronze or mat brass polyacrylic paint or with gold leaf coating. Extruded aluminium heat sink. Modelled polycarbonate diffuser with opaline finish.

Turned brass end cap in polyacrylic paint.

2m (78,7") long suspension and power cable in transparent PVC.

Provided without power canopy, complete with cable clamp on the cable's free extremity.

CEERE

#### Technical drawing



#### Polar diagram



<u>cd/klm</u> <u>C0 - C180</u> - - - C90 - C270

### To-be

Accessories / power supply

| хм100/24 DIM<br>С Є ЕПІ 🗵 🐽    | LED driver, 100W 24V DC, DALI/Push DIM dimmable. | The second secon