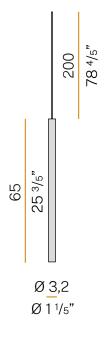

|
| EFFICIENCY               | 66%                   |
| WEIGHT                   | 0.76 Kg               |
| PROTECTION DEGREE        | IP40                  |
| COLOUR TOLLERANCES       | SDCM 3                |
| PACKING DIMENSIONS       | 5,0 x 105,0 x 10,0 cm |

mat black

Multiple suspension lighting fixture for interiors, with direct light emission. Extruded aluminium structure in white, mat black, bronze or mat brass polyacrylic paint or with gold leaf coating. Extruded aluminium heat sink. Modelled polycarbonate diffuser with opaline finish.

Turned brass end cap in polyacrylic paint.

2m (78,7") long suspension and power cable in transparent PVC.

Provided without power canopy, complete with cable clamp on the cable's free extremity.

CEERE

#### Technical drawing



#### Polar diagram



<u>cd/klm</u> <u>C0 - C180</u> - - - C90 - C270

### To-be

Accessories / power supply

| хм100/24 DIM<br>С Є ЕПІ 🗵 🐽    | LED driver, 100W 24V DC, DALI/Push DIM dimmable. | The second secon