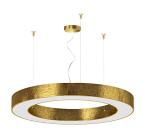

Suspension lighting fixture for interiors, with direct light emission.

Pickled sheet metal structure in polyacrylic paint.

Aluminium dissipation plates.

Pickled sheet metal covers in white, black or bronze polyacrylic paint, or with gold leaf

 ${\bf Diffuser\ in\ modelled\ polycarbonate\ with\ opaline\ finish}.$ 

Suspension kit with griplocks and 2m (78,7") long steel cables.

2,5m (98,4") long power cable in transparent PVC.

Power canopy with galvanized sheet metal ceiling bracket and pickled sheet metal  $\,$ covering in white, black or bronze polyacrylic paint, or with gold leaf coating.