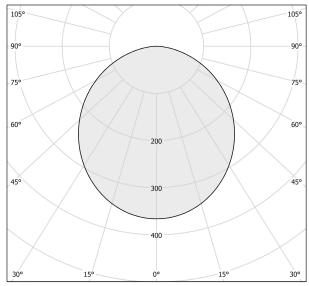

|
| PACKING DIMENSIONS         | 90,0 x 18,0 x 90,0 cm    |
|                            |                          |



Suspension lighting fixture for interiors, with direct light emission.

Pickled sheet metal structure in polyacrylic paint.

Aluminium dissipation plates.

Pickled sheet metal covers in white, black or bronze polyacrylic paint, or with gold leaf

 ${\bf Diffuser\ in\ modelled\ polycarbonate\ with\ opaline\ finish}.$ 

Suspension kit with griplocks and 2m (78,7") long steel cables.

2,5m (98,4") long power cable in transparent PVC.

Power canopy with galvanized sheet metal ceiling bracket and pickled sheet metal  $\,$ covering in white, black or bronze polyacrylic paint, or with gold leaf coating.







### **Technical drawing**





## Polar diagram



<u>cd/klm</u> C0 - C180 - - - C90 - C270