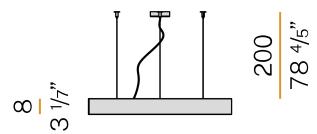

T PERFORMANCE | 850°                     |
| PACKING DIMENSIONS         | 90,0 x 18,0 x 90,0 cm    |
|                            |                          |



Suspension lighting fixture for interiors, with direct light emission.

Pickled sheet metal structure in polyacrylic paint.

Aluminium dissipation plates.

Pickled sheet metal covers in white, black or bronze polyacrylic paint, or with gold leaf

 ${\bf Diffuser\ in\ modelled\ polycarbonate\ with\ opaline\ finish}.$ 

Suspension kit with griplocks and 2m (78,7") long steel cables.

2,5m (98,4") long power cable in transparent PVC.

Power canopy with galvanized sheet metal ceiling bracket and pickled sheet metal  $\,$ covering in white, black or bronze polyacrylic paint, or with gold leaf coating.







### **Technical drawing**





## Polar diagram



<u>cd/klm</u> C0 - C180 - - - C90 - C270