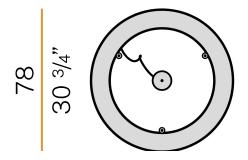

PERFORMANCE | 850°                     |
| PACKING DIMENSIONS         | 90,0 x 18,0 x 90,0 cm    |
|                            |                          |



Suspension lighting fixture for interiors, with direct light emission.

Pickled sheet metal structure in polyacrylic paint.

Aluminium dissipation plates.

Pickled sheet metal covers in white, black or bronze polyacrylic paint, or with gold leaf

 ${\bf Diffuser\ in\ modelled\ polycarbonate\ with\ opaline\ finish}.$ 

Suspension kit with griplocks and 2m (78,7") long steel cables.

2,5m (98,4") long power cable in transparent PVC.

Power canopy with galvanized sheet metal ceiling bracket and pickled sheet metal  $\,$ covering in white, black or bronze polyacrylic paint, or with gold leaf coating.







### **Technical drawing**





## Polar diagram



<u>cd/klm</u> C0 - C180 - - - C90 - C270