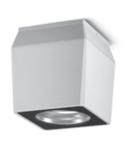

# QUBO MAXI COB DOWNLIGHT

Surface mounted luminaire for outdoor ceiling installation. Phospho-chromatised and polyester powder coated die-cast copper-free aluminium base and head, tempered safety glass, moulded silicone gaskets, with screws in stainless steel. Built-in LED driver, with 1 COB CREE "CXB 2540" LED. IP66 rating.