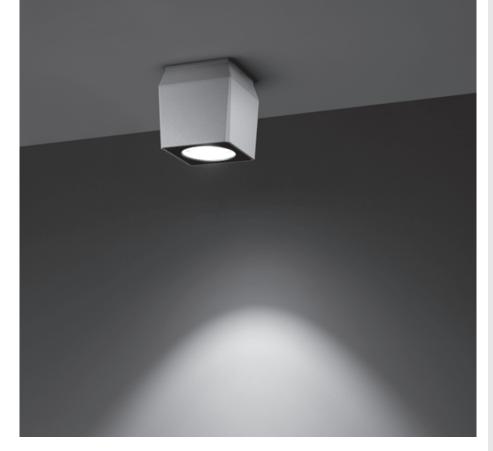

# QUBO MAXI COB DOWNLIGHT

Surface mounted luminaire for outdoor ceiling installation. Phospho-chromatised and polyester powder coated die-cast copper-free aluminium base and head, tempered safety glass, moulded silicone gaskets, with screws in stainless steel. Built-in LED driver, with 1 COB CREE "CXB 2540" LED. IP66 rating.