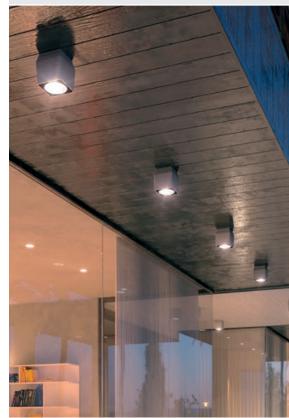

# QUBO MAXI COB DOWNLIGHT

Surface mounted luminaire for outdoor ceiling installation. Phospho-chromatised and polyester powder coated die-cast copper-free aluminium base and head, tempered safety glass, moulded silicone gaskets, with screws in stainless steel. Built-in LED driver, with 1 COB CREE "CXB 2540" LED. IP66 rating.