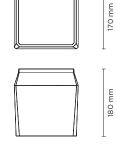

170 mm

| light source         | light beam<br>options | lumen<br>output (lm) | lumin. efficacy<br>(lm/w) |  |
|----------------------|-----------------------|----------------------|---------------------------|--|
| 3000°K warm-white    |                       | ,                    |                           |  |
| cob led              | 14°                   | 4.950                | 117.85                    |  |
| cob led              | 35°                   | 4.752                | 113.14                    |  |
| cob led              | 55°                   | 4.560                | 108.57                    |  |
| 4000°K neutral-white |                       | ,                    |                           |  |
| cob led              | 14°                   | 5.265                | 125.36                    |  |
| cob led              | 35°                   | 5.000                | 119.05                    |  |
| cob led              | 55°                   | 4.770                | 113.57                    |  |